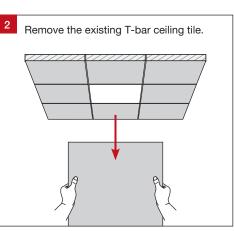

## T-Bar Ceiling Installation (Standard)

Isolate the mains power supply prior to commencing installation.