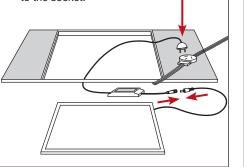

## Suspended Installation (Requires Optional Suspension Kit)

# Connect the LED panel light to the driver. Connect the driver flex and plug to the socket.

<sup>4</sup> Insert the driver and LED panel light into the ceiling. Restore power once installation has been completed.