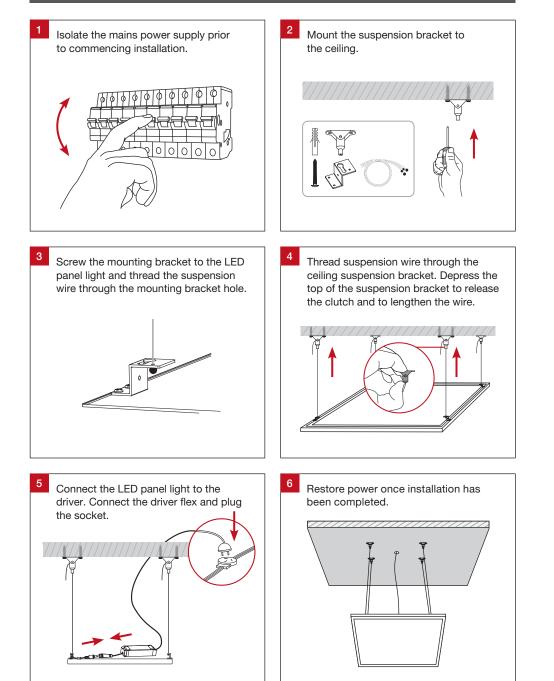

## T-Bar Ceiling Installation (Standard)

Isolate the mains power supply prior to commencing installation.

## **Important Safety Information**

Please read these installation instructions carefully before installing this luminaire.

- This product must be installed by a licensed electrician.
- Isolate the mains power supply prior to installation.
- Always ensure the mains power is OFF and that the fitting has been given time to cool before performing any maintenance or adjustment.
- Only reconnect mains power after installation is completed.
- Do not install luminaire near any heat sources.
- No part of the luminaire should be altered or modified.
- This product is not user serviceable.
- Do not cover the luminaire with any heat insulating materials.