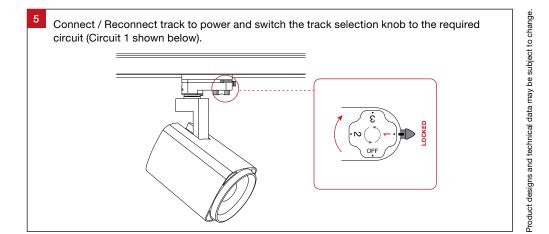

Installation Notes

<sup>2</sup> Check to ensure the circuit selector knob is set to 'off' and the locking lever is in the 'released' position.

| Product Code | Dimensions (LxWxH) |
|--------------|--------------------|
| XTI15        | 90 x 90 x 141 mm   |

Insert luminaire into the track and move locking lever to the locked position.

RELEASED