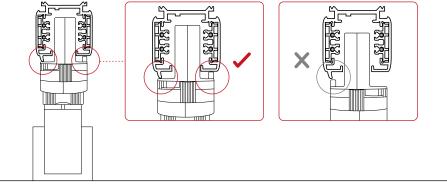

Installation Notes

<sup>2</sup> Check to ensure the circuit selector knob is set to 'off' and the locking lever is in the 'released' position.

| Product Code | Dimensions (LxWxH) |
|--------------|--------------------|
| XTI15        | 90 x 90 x 141 mm   |