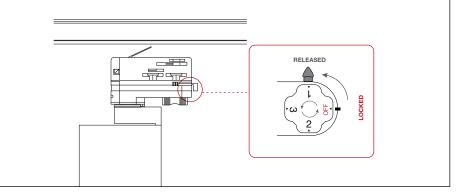

Installation Notes

<sup>2</sup> Check to ensure the circuit selector knob is set to 'off' and the locking lever is in the 'released' position.

| Product Code | Dimensions (LxWxH) |
|--------------|--------------------|
| XTI15        | 90 x 90 x 141 mm   |

Insert luminaire into the track and move locking lever to the locked position.

RELEASED