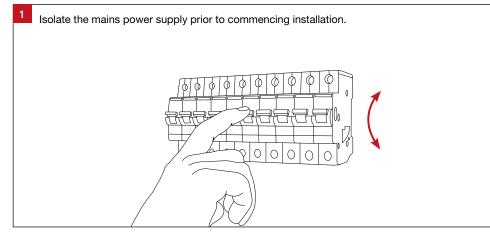

## **Important Safety Information**

Please read these installation instructions carefully before installing this luminaire.

- This product must be installed by a licensed electrician in accordance with AS/NZS 3000 and local regulations.
- Isolate the mains power supply prior to installation.
- Only reconnect mains power after installation is completed.
- No part of the luminaire should be altered or modified.
- This product is not user serviceable.