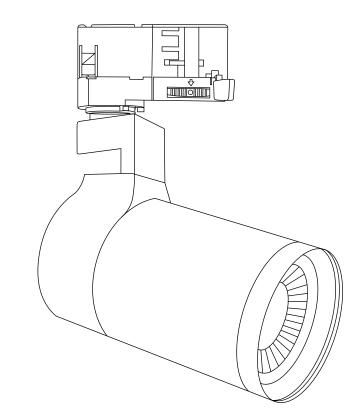

Installation Notes

**Product Code** 

**XTO10** 

<sup>2</sup> Check to ensure the circuit selector knob is set to 'off' and the locking lever (A) is in the 'released' position.

**IP20** 

**Dimensions** 

Ø60 x 136 (H) mm