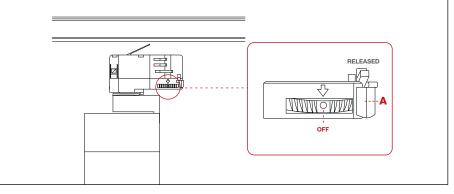

Installation Notes

**Product Code** 

**XTO10** 

<sup>2</sup> Check to ensure the circuit selector knob is set to 'off' and the locking lever (A) is in the 'released' position.

**IP20** 

**Dimensions** 

Ø60 x 136 (H) mm

Insert luminaire into the track and move locking lever (A) to the locked position.