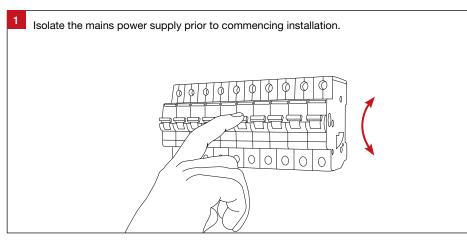

## **Important Safety Information**

Please read these installation instructions carefully before installing this luminaire.

- This product must be installed by a licensed electrician in accordance with AS/NZS 3000 and local regulations.
- Isolate the mains power supply prior to installation.
- Only reconnect mains power after installation is completed.
- No part of the luminaire should be altered or modified.
- This product is not user serviceable.