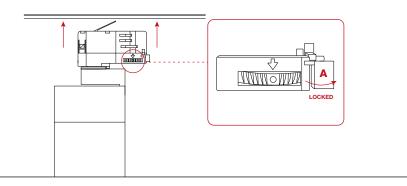

Insert luminaire into the track and move locking lever (A) to the locked position.