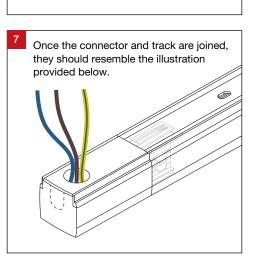

\* TRA3C-TRA is available in White (W), Black (B) and Silver (S) trim colour options.

3 Circuit Track TRA3C Installation Guide

3 Unscrew to open the cover of the connector

Trend Lighting Co. Pty Ltd