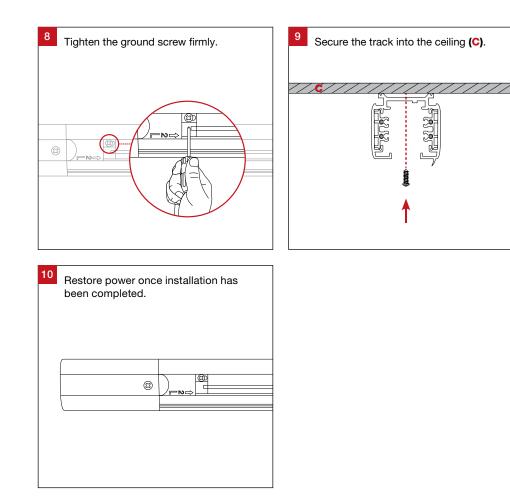

## **Important Safety Information**

Please read these installation instructions carefully before installing this luminaire.

- This product must be installed by a licensed electrician in accordance with AS/NZS 3000 and local regulations.
- Isolate the mains power supply prior to installation.
- Only reconnect mains power after installation is completed.
- No part of the luminaire should be altered or modified.
- This product is not user serviceable.