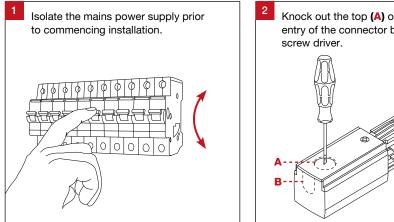

## **Important Safety Information**

Please read these installation instructions carefully before installing this luminaire.

- This product must be installed by a licensed electrician in accordance with AS/NZS 3000 and local regulations.
- Isolate the mains power supply prior to installation.
- Only reconnect mains power after installation is completed.
- No part of the luminaire should be altered or modified.
- This product is not user serviceable.