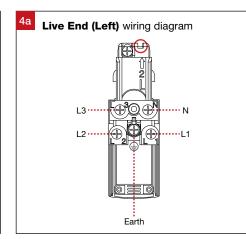

st be installed by a licensed electrician in accordance with AS/NZS 3000 and local regulations.
- Isolate the mains power supply prior to installation.
- Only reconnect mains power after installation is completed.
- No part of the luminaire should be altered or modified.
- This product is not user serviceable.

## Installation Notes



| Product Code  | Dimensions         | Maximum Length |
|---------------|--------------------|----------------|
| TRA3C-TRA-W * | 33 (W) x 35 (H) mm | 3000 mm        |
| TRA3C-TRA-B * | 33 (W) x 35 (H) mm | 3000 mm        |
| TRA3C-TRA-S * | 33 (W) x 35 (H) mm | 3000 mm        |

\* TRA3C-TRA is available in White (W), Black (B) and Silver (S) trim colour options.



3 Circuit Track TRA3C Installation Guide



3 Unscrew to open the cover of the connector













Trend Lighting Co. Pty Ltd