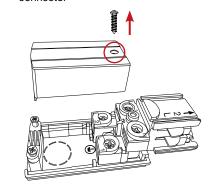

\* TRA3C-TRA is available in White (W), Black (B) and Silver (S) trim colour options.

3 Circuit Track TRA3C Installation Guide

3 Unscrew to open the cover of the connector

Trend Lighting Co. Pty Ltd