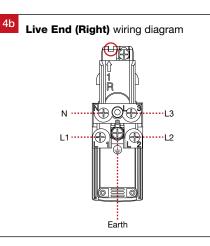

be installed by a licensed electrician in accordance with AS/NZS 3000 and local regulations.
- Isolate the mains power supply prior to installation.
- Only reconnect mains power after installation is completed.
- No part of the luminaire should be altered or modified.
- This product is not user serviceable.

## Installation Notes



| Product Code  | Dimensions         | Maximum Length |
|---------------|--------------------|----------------|
| TRA3C-TRA-W * | 33 (W) x 35 (H) mm | 3000 mm        |
| TRA3C-TRA-B * | 33 (W) x 35 (H) mm | 3000 mm        |
| TRA3C-TRA-S * | 33 (W) x 35 (H) mm | 3000 mm        |

\* TRA3C-TRA is available in White (W), Black (B) and Silver (S) trim colour options.



3 Circuit Track TRA3C Installation Guide



3 Unscrew to open the cover of the connector













Trend Lighting Co. Pty Ltd