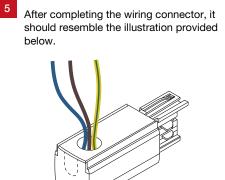

e installed by a licensed electrician in accordance with AS/NZS 3000 and local regulations.
- Isolate the mains power supply prior to installation.
- Only reconnect mains power after installation is completed.
- No part of the luminaire should be altered or modified.
- This product is not user serviceable.

## Installation Notes



| Product Code  | Dimensions         | Maximum Length |
|---------------|--------------------|----------------|
| TRA3C-TRA-W * | 33 (W) x 35 (H) mm | 3000 mm        |
| TRA3C-TRA-B * | 33 (W) x 35 (H) mm | 3000 mm        |
| TRA3C-TRA-S * | 33 (W) x 35 (H) mm | 3000 mm        |

\* TRA3C-TRA is available in White (W), Black (B) and Silver (S) trim colour options.



3 Circuit Track TRA3C Installation Guide



3 Unscrew to open the cover of the connector













Trend Lighting Co. Pty Ltd