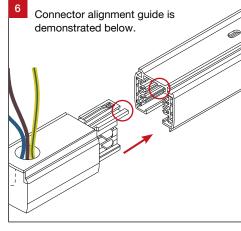

\* TRA3C-TRA is available in White (W), Black (B) and Silver (S) trim colour options.

3 Circuit Track TRA3C Installation Guide

3 Unscrew to open the cover of the connector

Trend Lighting Co. Pty Ltd