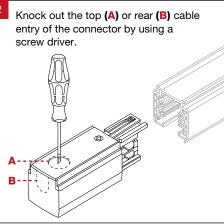

fore installing this luminaire.

- This product must be installed by a licensed electrician in accordance with AS/NZS 3000 and local regulations.
- Isolate the mains power supply prior to installation.
- Only reconnect mains power after installation is completed.
- No part of the luminaire should be altered or modified.
- This product is not user serviceable.

## Installation Notes



| Product Code  | Dimensions         | Maximum Length |
|---------------|--------------------|----------------|
| TRA3C-TRA-W * | 33 (W) x 35 (H) mm | 3000 mm        |
| TRA3C-TRA-B * | 33 (W) x 35 (H) mm | 3000 mm        |
| TRA3C-TRA-S * | 33 (W) x 35 (H) mm | 3000 mm        |

\* TRA3C-TRA is available in White (W), Black (B) and Silver (S) trim colour options.



3 Circuit Track TRA3C Installation Guide



3 Unscrew to open the cover of the connector













Trend Lighting Co. Pty Ltd