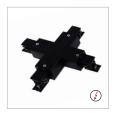

#### Applicable Adapters for 3 Circuit Track TRA3CR

T Joiners

L Joiners

X Joiner 4 Way

T Joiner 3 Way (TL1) TRA3CR-TL1 White | Black | Silver Power feeding possible

L Joiner (LL) TRA3CR-LL White | Black | Silver Power feeding possible

X Joiner 4 Way (XJ) TRA3CR-XJ White | Black | Silver Power feeding possible

Straight Joiner

° (

T Joiner 3 Way (TL2)

White | Black | Silver

Power feeding possible

TRA3CR-TL2

L Joiner (LR)