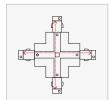

#### Applicable Adapters for 3 Circuit Track TRA3CR

T Joiners

L Joiners

X Joiner 4 Way

T Joiner 3 Way (TL1) TRA3CR-TL1 White | Black | Silver Power feeding possible

L Joiner (LL) TRA3CR-LL White | Black | Silver Power feeding possible

X Joiner 4 Way (XJ) TRA3CR-XJ White | Black | Silver Power feeding possible

Straight Joiner

° (

T Joiner 3 Way (TL2)

White | Black | Silver

Power feeding possible

TRA3CR-TL2

L Joiner (LR)