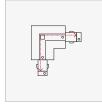

#### Applicable Adapters for 3 Circuit Track TRA3CR

T Joiners

L Joiners

X Joiner 4 Way

T Joiner 3 Way (TL1) TRA3CR-TL1 White | Black | Silver Power feeding possible

L Joiner (LL) TRA3CR-LL White | Black | Silver Power feeding possible