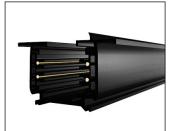

## **3 Circuit Track TRA3CR**

**3 Circuit Recessed Track** 

Product Code Trim Colour TRA3CR-TRA W (White) B (Black)

Order Code TRA3CR-TRA-B

S (Silver)

### **Product Features**

- 240V recessed 3-circuit track enabling up to 3 lighting configurations to be set on one track and be controlled and switched individually
- Designed to mix and match easily with a variety of track adapters to suit any lighting requirement
- Compatible with most common track systems

## **3 Circuit Track TRA3CR**

3 Circuit Recessed Track

| Product Code | Trim Colour |
|--------------|-------------|
| TRA3CR-TRA   | W (White)   |
|              | B (Black)   |
|              | S (Silver)  |

# **3 Circuit Track TRA3CR**

3 Circuit Recessed Track

| Product Code | Trim Colour             |
|--------------|-------------------------|
| TRA3CR-TRA   | W (White)               |
|              | B (Black)<br>S (Silver) |