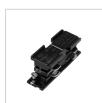

#### Applicable Adapters for 3 Circuit Track TRA3CR

T Joiners

L Joiners

X Joiner 4 Way

T Joiner 3 Way (TL1) TRA3CR-TL1 White | Black | Silver Power feeding possible

L Joiner (LL) TRA3CR-LL White | Black | Silver Power feeding possible

X Joiner 4 Way (XJ) TRA3CR-XJ White | Black | Silver Power feeding possible

Straight Joiner

° (

T Joiner 3 Way (TL2)

White | Black | Silver

Power feeding possible

TRA3CR-TL2

L Joiner (LR)