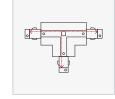

#### Applicable Adapters for 3 Circuit Track TRA3CR

T Joiners

L Joiners

X Joiner 4 Way

T Joiner 3 Way (TL1) TRA3CR-TL1 White | Black | Silver Power feeding possible

L Joiner (LL) TRA3CR-LL White | Black | Silver Power feeding possible

White | Black | Silver

Power feeding possible

TRA3CR-LR

....)°

T Joiner 3 Way (TR1) TRA3CR-TR1 White | Black | Silver Power feeding possible

Live Ends

Straight Joiner (SJ1)

White | Black | Silver