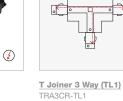

#### Applicable Adapters for 3 Circuit Track TRA3CR

T Joiners

L Joiners

X Joiner 4 Way

T Joiner 3 Way (TL1) TRA3CR-TL1 White | Black | Silver Power feeding possible

L Joiner (LL) TRA3CR-LL White | Black | Silver Power feeding possible