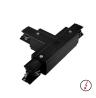

#### Applicable Adapters for 3 Circuit Track TRA3CR

T Joiners

L Joiners

X Joiner 4 Way

T Joiner 3 Way (TL1) TRA3CR-TL1 White | Black | Silver Power feeding possible

L Joiner (LL) TRA3CR-LL White | Black | Silver Power feeding possible

X Joiner 4 Way (XJ) TRA3CR-XJ White | Black | Silver Power feeding possible

Straight Joiner

° (

T Joiner 3 Way (TL2)

White | Black | Silver

Power feeding possible

TRA3CR-TL2

L Joiner (LR)

White | Black | Silver

Power feeding possible

TRA3CR-LR

....)°

T Joiner 3 Way (TR1) TRA3CR-TR1 White | Black | Silver Power feeding possible

Live Ends

Straight Joiner (SJ1)

White | Black | Silver