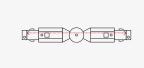

#### Applicable Adapters for 3 Circuit Track TRA3CR

T Joiners

L Joiners

X Joiner 4 Way

T Joiner 3 Way (TL1) TRA3CR-TL1 White | Black | Silver Power feeding possible

L Joiner (LL) TRA3CR-LL White | Black | Silver Power feeding possible

X Joiner 4 Way (XJ) TRA3CR-XJ White | Black | Silver Power feeding possible

Straight Joiner

° (

T Joiner 3 Way (TL2)

White | Black | Silver

Power feeding possible

TRA3CR-TL2

L Joiner (LR)

White | Black | Silver

Power feeding possible

TRA3CR-LR

....)°

T Joiner 3 Way (TR1) TRA3CR-TR1 White | Black | Silver Power feeding possible

Live Ends

Straight Joiner (SJ1)

White | Black | Silver

dina na

TRA3CR-SJ1

TRA3CR-TR2 White | Black | Silver Power feeding possible

Live End (EL1) TRA3CR-EL1 White | Black | Silver Power feeding possible

Straight Live Joiner

Flexible Angle Joiner (FJ2) TRA3CR-FJ2 White | Black | Silver Power feeding possible

TRA3CR-EL2 White | Black | Silver Power feeding possible

Straight Joiner (SLJ2) TRA3CR-SLJ2 White | Black | Silver Power feeding possible

Dead End (ED1) TRA3CR-ED1 White | Black | Silver

Flexible Joiner

Flexible Joiner (FJ1) TRA3CR-FJ1 White | Black | Silver Power feeding possible