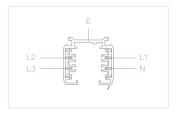

### **General Characteristics**

| Category           | Track Systems            |
|--------------------|--------------------------|
| Family             | 3 Circuit Recessed Track |
| Surface            | Ceiling                  |
| Mounting           | Recessed                 |
| Ingress Protection | IP20                     |