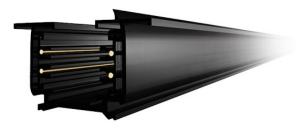

## **3 Circuit Track TRA3CR**

**3 Circuit Recessed Track** 

Product Code Trim Colour TRA3CR-TRA W (White) B (Black)

Order Code TRA3CR-TRA-B

S (Silver)

### **Product Features**

- 240V recessed 3-circuit track enabling up to 3 lighting configurations to be set on one track and be controlled and switched individually
- Designed to mix and match easily with a variety of track adapters to suit any lighting requirement
- Compatible with most common track systems

## **3 Circuit Track TRA3CR**

3 Circuit Recessed Track

| Product Code | Trim Colour |
|--------------|-------------|
| TRA3CR-TRA   | W (White)   |
|              | B (Black)   |
|              | S (Silver)  |

# **3 Circuit Track TRA3CR**

3 Circuit Recessed Track

| Product Code | Trim Colour             |
|--------------|-------------------------|
| TRA3CR-TRA   | W (White)               |
|              | B (Black)<br>S (Silver) |