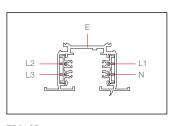

#### Applicable Adapters for 3 Circuit Track TRA3CR

T Joiners

L Joiners

X Joiner 4 Way

T Joiner 3 Way (TL1) TRA3CR-TL1 White | Black | Silver Power feeding possible

L Joiner (LL) TRA3CR-LL White | Black | Silver Power feeding possible

X Joiner 4 Way (XJ) TRA3CR-XJ White | Black | Silver Power feeding possible

Straight Joiner

° (

T Joiner 3 Way (TL2)

White | Black | Silver

Power feeding possible

TRA3CR-TL2

L Joiner (LR)

White | Black | Silver

Power feeding possible

TRA3CR-LR

....)°

T Joiner 3 Way (TR1) TRA3CR-TR1 White | Black | Silver Power feeding possible

Live Ends

Straight Joiner (SJ1)

White | Black | Silver