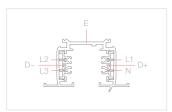

#### Applicable Adapters for 3 Circuit Track TRA3CR

T Joiners

L Joiners

X Joiner 4 Way

T Joiner 3 Way (TL1) TRA3CR-TL1 White | Black | Silver Power feeding possible

L Joiner (LL) TRA3CR-LL White | Black | Silver Power feeding possible

X Joiner 4 Way (XJ) TRA3CR-XJ White | Black | Silver Power feeding possible

Straight Joiner

° (

T Joiner 3 Way (TL2)

White | Black | Silver

Power feeding possible

TRA3CR-TL2

L Joiner (LR)

White | Black | Silver

Power feeding possible

TRA3CR-LR

....)°

T Joiner 3 Way (TR1) TRA3CR-TR1 White | Black | Silver Power feeding possible

Live Ends

Straight Joiner (SJ1)

White | Black | Silver