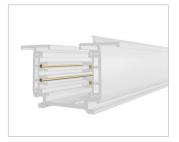

|
|                        |

\* Custom lengths available

### **Dimensions (mm)**



56.2





### **General Characteristics**

| Category           | Track Systems            |
|--------------------|--------------------------|
| Family             | 3 Circuit Recessed Track |
| Surface            | Ceiling                  |
| Mounting           | Recessed                 |
| Ingress Protection | IP20                     |



## **3 Circuit Track TRA3CR**

3 Circuit Recessed Track



| Product Code | Trim Colour |
|--------------|-------------|
| TRA3CR-TRA   | W (White)   |
|              | B (Black)   |
|              | S (Silver)  |

Order Code TRA3CR-TRA-B

To configure this track system please visit

trendlighting.com.au/product/3-circuit-track-TRA3CR

### Trim Colour







W White Trim B Black Trim



S

#### **3 Circuit Track System Variations**



TRA3C 3 Circuit Track

Dimensions 33 x 35 mm Max. Continuous Length 3000 mm Track Colour White | Black | Silver



TRA3C-DALI 3 Circuit DALI Track Dimensions 33 x 35 mm Max. Continuous Length 3000 mm Track Colour White | Black | Silver



TRA3CR 3 Circuit Recessed Track Dimensions 56.2 x 35 mm Max. Continuous Length 3000 mm Track Colour White | Black | Silver



TRA3CR-DALI 3 Circuit Recessed DALI Track Dimensions 56.2 x 35 mm Max. Continuous Length 3000 mm Track Colour White | Black | Silver



# **3 Circuit Track TRA3CR**

3 Circuit Recessed Track



| Product Code | Trim Colour             |
|--------------|-------------------------|
| TRA3CR-TRA   | W (White)               |
|              | B (Black)<b