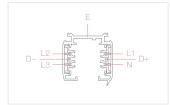

### **General Characteristics**

| Category           | Track Systems            |
|--------------------|--------------------------|
| Family             | 3 Circuit Recessed Track |
| Surface            | Ceiling                  |
| Mounting           | Recessed                 |
| Ingress Protection | IP20                     |