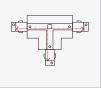

X Joiner 4 Way (XJ) TRA3CR-XJ White | Black | Silver Power feeding possible

Straight Joiner

° (

T Joiner 3 Way (TL2)

White | Black | Silver

Power feeding possible

TRA3CR-TL2

L Joiner (LR)

dina na

TRA3CR-SJ1

TRA3CR-TR2 White | Black | Silver Power feeding possible

Live End (EL1) TRA3CR-EL1 White | Black | Silver Power feeding possible

Straight Live Joiner

Flexible Angle Joiner (FJ2) TRA3CR-FJ2 White | Black | Silver Power feeding possible