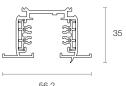

### **Physical Characteristics**

| White   Black   Silver |
|------------------------|
| 56.2 x 35 mm           |
| 3000 mm*               |
|                        |

\* Custom lengths available

### **Dimensions (mm)**

56.2

TRA3CR 3 Circuit Recessed Track Dimensions 56.2 x 35 mm Max. Continuous Length 3000 mm Track Colour White | Black | Silver

TRA3CR-DALI 3 Circuit Recessed DALI Track Dimensions 56.2 x 35 mm Max. Continuous Length 3000 mm Track Colour White | Black | Silver