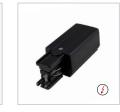

## **3 Circuit Track TRA3CR**

**3 Circuit Recessed Track** 

Product Code Trim Colour TRA3CR-TRA W (White) B (Black)

Order Code TRA3CR-TRA-B

S (Silver)

## **3 Circuit Track TRA3CR**

3 Circuit Recessed Track

| Product Code | Trim Colour |
|--------------|-------------|
| TRA3CR-TRA   | W (White)   |
|              | B (Black)   |
|              | S (Silver)  |

# **3 Circuit Track TRA3CR**

3 Circuit Recessed Track

| Product Code | Trim Colour             |
|--------------|-------------------------|
| TRA3CR-TRA   | W (White)               |
|              | B (Black)<br>S (Silver) |