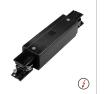

## **3 Circuit Track TRA3CR**

3 Circuit Recessed Track

| Product Code | Trim Colour |
|--------------|-------------|
| TRA3CR-TRA   | W (White)   |
|              | B (Black)   |
|              | S (Silver)  |

Order Code TRA3CR-TRA-B

To configure this track system please visit

trendlighting.com.au/product/3-circuit-track-TRA3CR