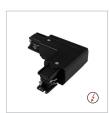

White | Black | Silver

Power feeding possible

TRA3CR-LR

....)°

T Joiner 3 Way (TR1) TRA3CR-TR1 White | Black | Silver Power feeding possible

Live Ends

Straight Joiner (SJ1)

White | Black | Silver

dina na

TRA3CR-SJ1

TRA3CR-TR2 White | Black | Silver Power feeding possible

Live End (EL1) TRA3CR-EL1 White | Black | Silver Power feeding possible

Straight Live Joiner

Flexible Angle Joiner (FJ2) TRA3CR-FJ2 White | Black | Silver Power feeding possible

TRA3CR-EL2 White | Black | Silver Power feeding possible

Straight Joiner (SLJ2) TRA3CR-SLJ2 White | Black | Silver Power feeding possible

Dead End (ED1) TRA3CR-ED1 White | Black | Silver

Flexible Joiner

Flexible Joiner (FJ1) TRA3CR-FJ1 White | Black | Silver Power feeding possible