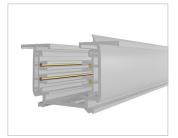

## **3 Circuit Track TRA3CR**

**3 Circuit Recessed Track** 

Product Code Trim Colour TRA3CR-TRA W (White) B (Black)

Order Code TRA3CR-TRA-B

S (Silver)

### **Product Features**

- 240V recessed 3-circuit track enabling up to 3 lighting configurations to be set on one track and be controlled and switched individually
- Designed to mix and match easily with a variety of track adapters to suit any lighting requirement
- Compatible with most common track systems

### **Physical Characteristics**

| White   Black   Silver |
|------------------------|
| 56.2 x 35 mm           |
| 3000 mm*               |
|                        |

\* Custom lengths available

### **Dimensions (mm)**

56.2