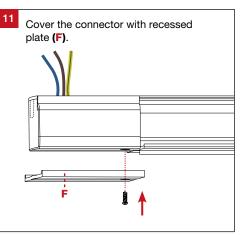

# Secure the track into the ceiling. For reference: (C) Timber (D) Metal Stud (E) Ceiling





# 3 Circuit Track TRA3CR Recessed Track Installation Guide







3 Circuit Track TRA3CR-TRA

### For warranty information, please visit

trendlighting.com.au/warranty

### **Important Safety Information**

Please read these installation instructions carefully before installing this luminaire.

- This product must be installed by a licensed electrician in accordance with AS/NZS 3000 and local regulations.
- Isolate the mains power supply prior to installation.
- Only reconnect mains power after installation is completed.
- No part of the luminaire should be altered or modified.
- This product is not user serviceable.

## **Installation Notes**











| Product Code   | Dimensions           | Maximum Length |
|----------------|----------------------|----------------|
| TRA3CR-TRA-W