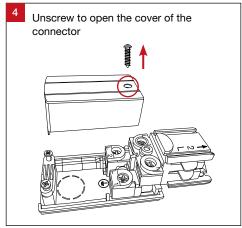

## **Installation Notes**

| Product Code   | Dimensions           | Maximum Length |
|----------------|----------------------|----------------|
| TRA3CR-TRA-W * | 56.2 (W) x 35 (H) mm | 3000 mm        |
| TRA3CR-TRA-B * | 56.2 (W) x 35 (H) mm | 3000 mm        |
| TRA3CR-TRA-S * | 56.2 (W) x 35 (H) mm | 3000 mm        |