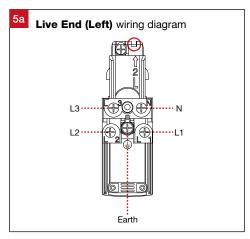

## **Installation Notes**

| Product Code   | Dimensions           | Maximum Length |
|----------------|----------------------|----------------|
| TRA3CR-TRA-W * | 56.2 (W) x 35 (H) mm | 3000 mm        |
| TRA3CR-TRA-B * | 56.2 (W) x 35 (H) mm | 3000 mm        |
| TRA3CR-TRA-S * | 56.2 (W) x 35 (H) mm | 3000 mm        |