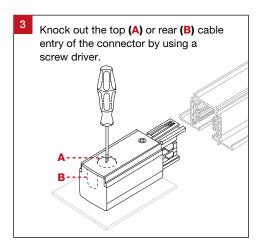

## **Installation Notes**

| Product Code   | Dimensions           | Maximum Length |
|----------------|----------------------|----------------|
| TRA3CR-TRA-W * | 56.2 (W) x 35 (H) mm | 3000 mm        |
| TRA3CR-TRA-B * | 56.2 (W) x 35 (H) mm | 3000 mm        |
| TRA3CR-TRA-S * | 56.2 (W) x 35 (H) mm | 3000 mm        |