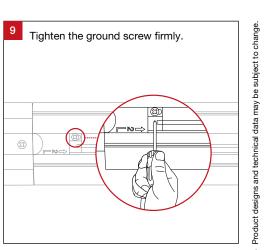

# Secure the track into the ceiling. For reference: (C) Timber (D) Metal Stud (E) Ceiling





# 3 Circuit Track TRA3CR Recessed Track Installation Guide







3 Circuit Track TRA3CR-TRA

### For warranty information, please visit

trendlighting.com.au/warranty

### **Important Safety Information**

Please read these installation instructions carefully before installing this luminaire.

- This product must be installed by a licensed electrician in accordance with AS/NZS 3000 and local regulations.
- Isolate the mains power supply prior to installation.
- Only reconnect mains power after installation is completed.
- No part of the luminaire should be altered or modified.
- This product is not user serviceable.

## **Installation Notes**











| Product Code   | Dimensions