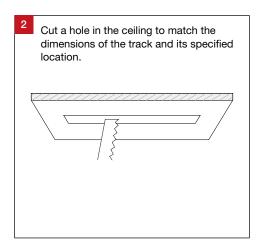

# Secure the track into the ceiling. For reference: (C) Timber (D) Metal Stud (E) Ceiling