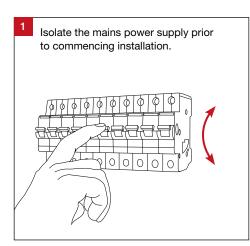

### **Important Safety Information**

Please read these installation instructions carefully before installing this luminaire.

- This product must be installed by a licensed electrician in accordance with AS/NZS 3000 and local regulations.
- Isolate the mains power supply prior to installation.
- Only reconnect mains power after installation is completed.
- No part of the luminaire should be altered or modified.
- This product is not user serviceable.