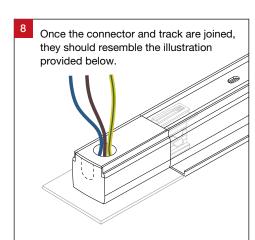

# Secure the track into the ceiling. For reference: (C) Timber (D) Metal Stud (E) Ceiling





# 3 Circuit Track TRA3CR Recessed Track Installation Guide







3 Circuit Track TRA3CR-TRA

### For warranty information, please visit

trendlighting.com.au/warranty

### **Important Safety Information**

Please read these installation instructions carefully before installing this luminaire.

- This product must be installed by a licensed electrician in accordance with AS/NZS 3000 and local regulations.
- Isolate the mains power supply prior to installation.
- Only reconnect mains power after installation is completed.
- No part of the luminaire should be altered or modified.
- This product is not user serviceable.

## **Installation Notes**











| Product Code   | Dimensions