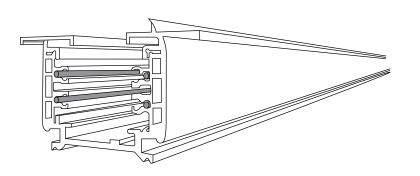

# Secure the track into the ceiling. For reference: (C) Timber (D) Metal Stud (E) Ceiling

## **Installation Notes**

| Product Code   | Dimensions           | Maximum Length |
|----------------|----------------------|----------------|
| TRA3CR-TRA-W * | 56.2 (W) x 35 (H) mm | 3000 mm        |
| TRA3CR-TRA-B * | 56.2 (W) x 35 (H) mm | 3000 mm        |
| TRA3CR-TRA-S * | 56.2 (W) x 35 (H) mm | 3000 mm        |