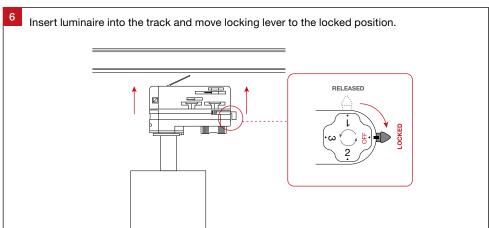

## **Important Safety Information**

Please read these installation instructions carefully before installing this luminaire.

- This product must be installed by a licensed electrician in accordance with AS/NZS 3000 and local regulations.
- Isolate the mains power supply prior to installation.
- Only adjust the Wattage and CCT switch when luminaire is powered off.
- Only reconnect mains power after installation is completed.
- No part of the luminaire should be altered or modified.
- This product is not user serviceable.