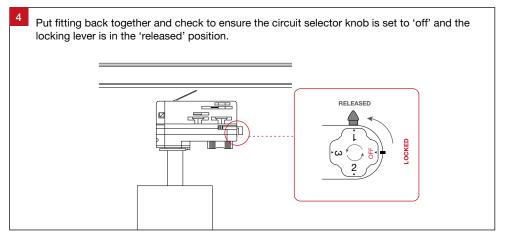

## **Important Safety Information**

Please read these installation instructions carefully before installing this luminaire.

- This product must be installed by a licensed electrician in accordance with AS/NZS 3000 and local regulations.
- Isolate the mains power supply prior to installation.
- Only adjust the Wattage and CCT switch when luminaire is powered off.
- Only reconnect mains power after installation is completed.
- No part of the luminaire should be altered or modified.
- This product is not user serviceable.