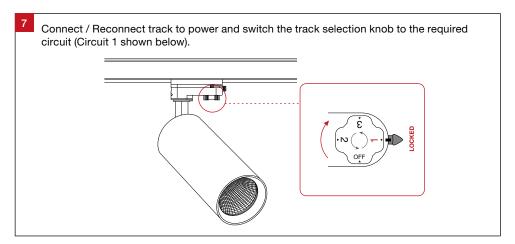

## **Important Safety Information**

Please read these installation instructions carefully before installing this luminaire.

- This product must be installed by a licensed electrician in accordance with AS/NZS 3000 and local regulations.
- Isolate the mains power supply prior to installation.
- Only adjust the Wattage and CCT switch when luminaire is powered off.
- Only reconnect mains power after installation is completed.
- No part of the luminaire should be altered or modified.
- This product is not user serviceable.