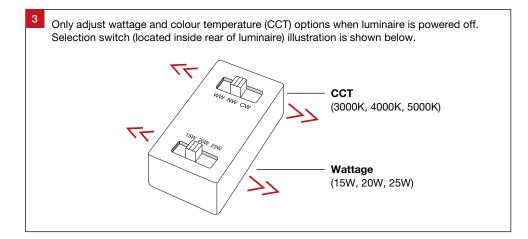

## **Important Safety Information**

Please read these installation instructions carefully before installing this luminaire.

- This product must be installed by a licensed electrician in accordance with AS/NZS 3000 and local regulations.
- Isolate the mains power supply prior to installation.
- Only adjust the Wattage and CCT switch when luminaire is powered off.
- Only reconnect mains power after installation is completed.
- No part of the luminaire should be altered or modified.
- This product is not user serviceable.