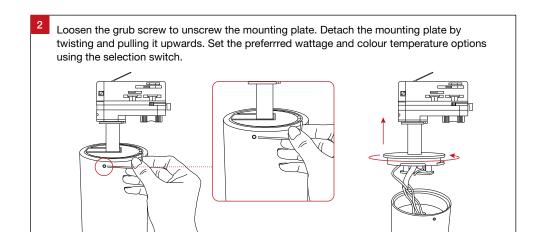

## **Important Safety Information**

Please read these installation instructions carefully before installing this luminaire.

- This product must be installed by a licensed electrician in accordance with AS/NZS 3000 and local regulations.
- Isolate the mains power supply prior to installation.
- Only adjust the Wattage and CCT switch when luminaire is powered off.
- Only reconnect mains power after installation is completed.
- No part of the luminaire should be altered or modified.
- This product is not user serviceable.

## **Installation Notes**











| Product Code    |                 | Dimensions        |
|-----------------|-----------------|-------------------|
| Black Trim      | White Trim      |                   |
| TS1525-TRI-B-ND | TS1525-TRI-W-ND | Ø 85 x 270 (H) mm |









Trend For Trade, Made For Trade,

trendlighting.com.au/series/trade