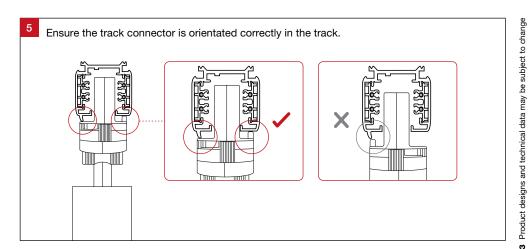

## **Important Safety Information**

Please read these installation instructions carefully before installing this luminaire.

- This product must be installed by a licensed electrician in accordance with AS/NZS 3000 and local regulations.
- Isolate the mains power supply prior to installation.
- Only adjust the Wattage and CCT switch when luminaire is powered off.
- Only reconnect mains power after installation is completed.
- No part of the luminaire should be altered or modified.
- This product is not user serviceable.