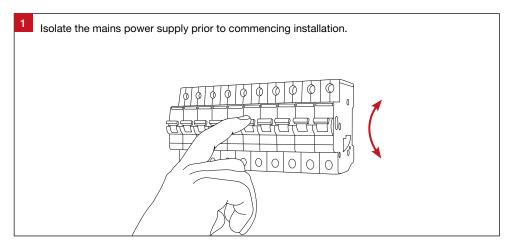

## **Important Safety Information**

Please read these installation instructions carefully before installing this luminaire.

- This product must be installed by a licensed electrician in accordance with AS/NZS 3000 and local regulations.
- Isolate the mains power supply prior to installation.
- Only adjust the Wattage and CCT switch when luminaire is powered off.
- Only reconnect mains power after installation is completed.
- No part of the luminaire should be altered or modified.
- This product is not user serviceable.