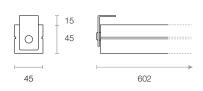

# **Physical Characteristics**

| Trim Colour        | White   Black    |  |  |
|--------------------|------------------|--|--|
| Dimensions (LxWxH) | 602 x 45 x 60 mm |  |  |
| Tilt Angle         | 355°             |  |  |
| Weight             | 797 g            |  |  |

# Dimensions (mm)