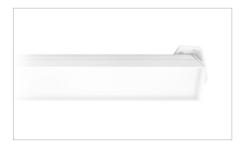

# **Physical Characteristics**

| Trim Colour        | White   Black    |  |  |
|--------------------|------------------|--|--|
| Dimensions (LxWxH) | 602 x 45 x 60 mm |  |  |
| Tilt Angle         | 355°             |  |  |
| Weight             | 797 g            |  |  |

### **Product Features**

- Surface mounted adjustable LED linear known for its versatility in illuminating vertical features and surfaces
- Manufactured from extruded aluminium with powdercoat finish and opaque acrylic diffuser for smooth beam distribution
- Designed with adjustable mounting brackets, providing 355° tilt with flexible mounting options
- CRI 90+ available in 2700K, 3000K, 4000K and 5000K CCT options
- Supplied with integral control gear with flex & plug
- Custom lengths and driver options are available on request