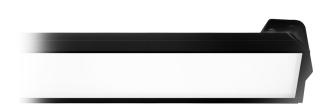

# **Linear XTX15**

15W Surface Mounted Wall Washer

Scan to explore XTX15 online

| Product Code | Colour Temperature | Colour Technology  | Beam Angle     | Trim Colour | Driver            |
|--------------|--------------------|--------------------|----------------|-------------|-------------------|
| XTX15        | 2.7 (2700K)        | (CRI 90+ Standard) | VW (Very Wide) | W (White)   | ND (Non-dimmable) |
|              | 3 (3000K)          |                    |                | B (Black)   |                   |
|              | 4 (4000K)          |                    |                |             |                   |
|              | 5 (5000K)          |                    |                |             |                   |

### **Product Features**

- Surface mounted adjustable LED linear known for its versatility in illuminating vertical features and surfaces
- Manufactured from extruded aluminium with powdercoat finish and opaque acrylic diffuser for smooth beam distribution
- Designed with adjustable mounting brackets, providing 355° tilt with flexible mounting options
- CRI 90+ available in 2700K, 3000K, 4000K and 5000K CCT options
- Supplied with integral control gear with flex & plug
- Custom lengths and driver options are available on request

# **Trim Colour**

White Trim

B Black Trim