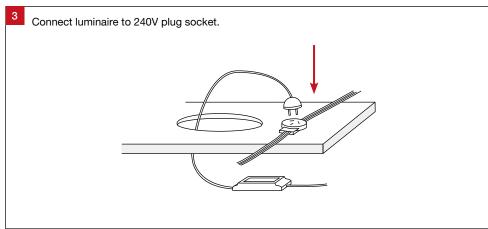

## **Important Safety Information**

Please read these installation instructions carefully before installing this luminaire.

- This product must be installed by a licensed electrician in accordance with AS/NZS 3000 and local regulations.
- Isolate the mains power supply prior to installation.
- Only reconnect mains power after installation is completed.
- No part of the luminaire should be altered or modified.
- This product is not user serviceable.