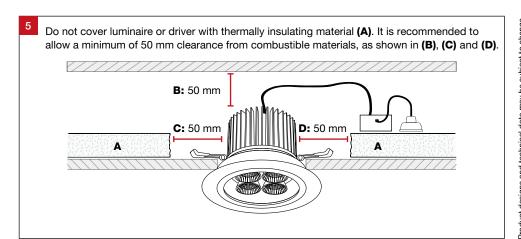

## **Important Safety Information**

Please read these installation instructions carefully before installing this luminaire.

- This product must be installed by a licensed electrician in accordance with AS/NZS 3000 and local regulations.
- Isolate the mains power supply prior to installation.
- Only reconnect mains power after installation is completed.
- No part of the luminaire should be altered or modified.
- This product is not user serviceable.