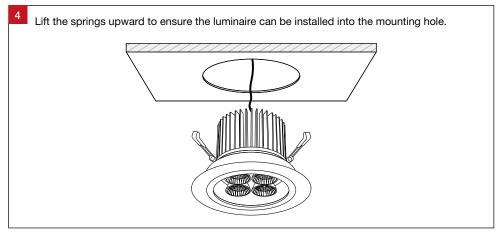

## **Important Safety Information**

Please read these installation instructions carefully before installing this luminaire.

- This product must be installed by a licensed electrician in accordance with AS/NZS 3000 and local regulations.
- Isolate the mains power supply prior to installation.
- Only reconnect mains power after installation is completed.
- No part of the luminaire should be altered or modified.
- This product is not user serviceable.