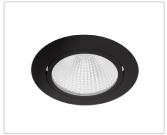

| Beam Angle               | Trim Colour            | Driver                                                     |
|--------------|------------------------------------------------------|-----------------------------------------------------------------|--------------------------|------------------------|------------------------------------------------------------|
| XDL40        | 2.7 (2700K)<br>3 (3000K)<br>3.5 (3500K)<br>4 (4000K) | (CRI 90+ Standard)<br>V (CRI 93+ VIVID)<br>R (CRI 97+ Standard) | MB (Medium)<br>WB (Wide) | W (White)<br>B (Black) | LT (Leading & Trailing Edge) DALI (DALI) ND (Non-dimmable) |

Order Code XDL404-WB-W-ND

To configure this downlight, please visit

 $\underline{trendlighting.com.au/product/maxiled-XDL40}$ 

## **Trim Colour**





White Trim

Black Trim