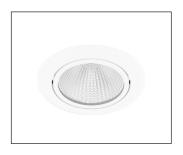

| Beam Angle               | Trim Colour            | Driver                                                     |
|--------------|------------------------------------------------------|-----------------------------------------------------------------|--------------------------|------------------------|------------------------------------------------------------|
| XDL40        | 2.7 (2700K)<br>3 (3000K)<br>3.5 (3500K)<br>4 (4000K) | (CRI 90+ Standard)<br>V (CRI 93+ VIVID)<br>R (CRI 97+ Standard) | MB (Medium)<br>WB (Wide) | W (White)<br>B (Black) | LT (Leading & Trailing Edge) DALI (DALI) ND (Non-dimmable) |

Order Code XDL404-WB-W-ND

To configure this downlight, please visit

 $\underline{trendlighting.com.au/product/maxiled-XDL40}$ 

## **Trim Colour**





White Trim

Black Trim