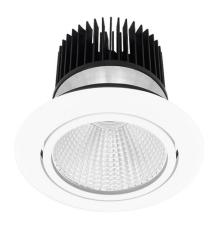

### **Product Features**

- Recessed adjustable LED downlight available in a wide choice of trim colours and configurable inserts
- Equipped with large pressure cast aluminium heatsink for effective thermal management and sealed face with silicone gasket for increased ingress protection
- Alternate power options and sizes available (XDL35 and XDL55)
- CRI 90+ available in 2700K, 3000K, 3500K and 4000K CCT options; CRI 97+ and CRI 93+ VIVID available in 2700K, 3000K and 4000K CCT options
- Supplied with a remote driver

## **Trim Colour**

White Trim

Black Trim