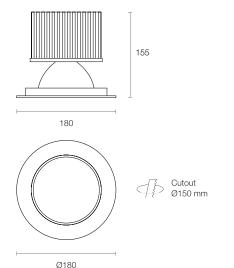

### **Physical Characteristics**

| Trim Colour   | White   Black     |  |  |
|---------------|-------------------|--|--|
| Tilt Angle    | 50°               |  |  |
| Dimensions    | Ø180 x 155 (H) mm |  |  |
| Spring Height | 35 mm             |  |  |
| Cutout        | Circular 150 mm   |  |  |
| Weight        | 1200 g            |  |  |
|               |                   |  |  |

# Dimensions (mm)