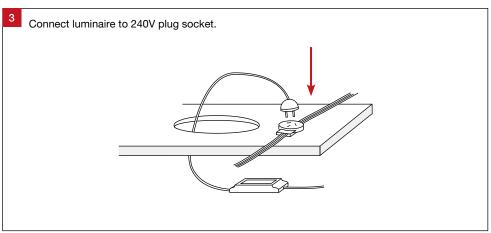

## For warranty information, please visit

trendlighting.com.au/warranty

## **Important Safety Information**

Please read these installation instructions carefully before installing this luminaire.

- This product must be installed by a licensed electrician in accordance with AS/NZS 3000 and local regulations.
- Isolate the mains power supply prior to installation.
- Only reconnect mains power after installation is completed.
- No part of the luminaire should be altered or modified.
- This product is not user serviceable.

## **Approvals**

The RCM marking of this product applies to AS/NZS 4417.1 "Regulatory compliance mark (RCM) for electrical and electronic equipment". This product is designed to conform to AS/NZS 60598 "Luminaires, general requirements and tests".

























Maxiled XDL40 Installation Guide Trend Lighting Co. Pty Ltd trendlighting.com.au