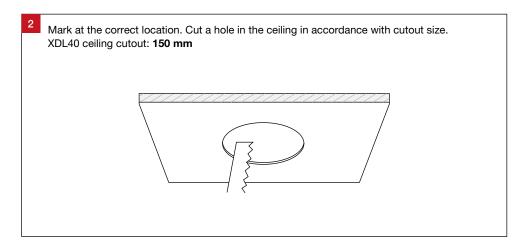

## For warranty information, please visit

trendlighting.com.au/warranty

## **Important Safety Information**

Please read these installation instructions carefully before installing this luminaire.

- This product must be installed by a licensed electrician in accordance with AS/NZS 3000 and local regulations.
- Isolate the mains power supply prior to installation.
- Only reconnect mains power after installation is completed.
- No part of the luminaire should be altered or modified.
- This product is not user serviceable.

## **Approvals**

The RCM marking of this product applies to AS/NZS 4417.1 "Regulatory compliance mark (RCM) for electrical and electronic equipment". This product is designed to conform to AS/NZS 60598 "Luminaires, general requirements and tests".

























Maxiled XDL40 Installation Guide Trend Lighting Co. Pty Ltd trendlighting.com.au