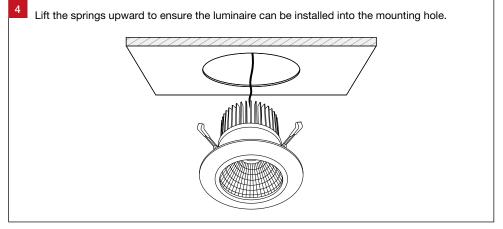

For warranty information, please visit

trendlighting.com.au/warranty

## **Important Safety Information**

Please read these installation instructions carefully before installing this luminaire.

- This product must be installed by a licensed electrician in accordance with AS/NZS 3000 and local regulations.
- Isolate the mains power supply prior to installation.
- Only reconnect mains power after installation is completed.
- No part of the luminaire should be altered or modified.
- This product is not user serviceable.

## **Approvals**

The RCM marking of this product applies to AS/NZS 4417.1 "Regulatory compliance mark (RCM) for electrical and electronic equipment". This product is designed to conform to AS/NZS 60598 "Luminaires, general requirements and tests".

























Maxiled XDL40 Installation Guide Trend Lighting Co. Pty Ltd trendlighting.com.au