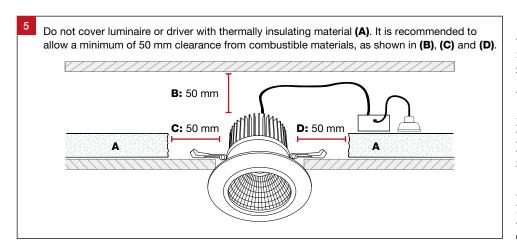

## **Important Safety Information**

Please read these installation instructions carefully before installing this luminaire.

- This product must be installed by a licensed electrician in accordance with AS/NZS 3000 and local regulations.
- Isolate the mains power supply prior to installation.
- Only reconnect mains power after installation is completed.
- No part of the luminaire should be altered or modified.
- This product is not user serviceable.