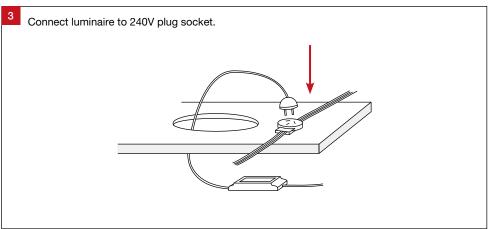

## **Important Safety Information**

Please read these installation instructions carefully before installing this luminaire.

- This product must be installed by a licensed electrician in accordance with AS/NZS 3000 and local regulations.
- Isolate the mains power supply prior to installation.
- Only reconnect mains power after installation is completed.
- No part of the luminaire should be altered or modified.
- This product is not user serviceable.