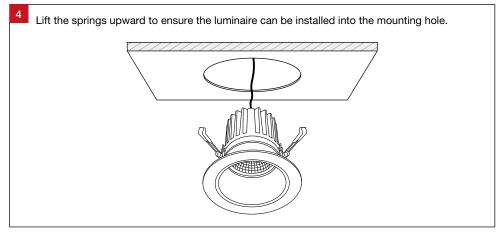

## **Important Safety Information**

Please read these installation instructions carefully before installing this luminaire.

- This product must be installed by a licensed electrician in accordance with AS/NZS 3000 and local regulations.
- Isolate the mains power supply prior to installation.
- Only reconnect mains power after installation is completed.
- No part of the luminaire should be altered or modified.
- This product is not user serviceable.