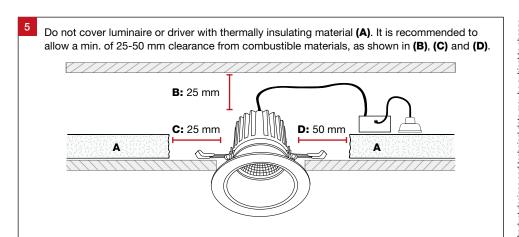

## **Important Safety Information**

Please read these installation instructions carefully before installing this luminaire.

- This product must be installed by a licensed electrician in accordance with AS/NZS 3000 and local regulations.
- Isolate the mains power supply prior to installation.
- Only reconnect mains power after installation is completed.
- No part of the luminaire should be altered or modified.
- This product is not user serviceable.