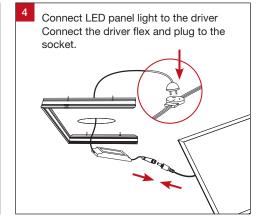

Slide the LED panel light with the driver into the surface mounted frame. Re-screw the removed side panel back to secure the panel.