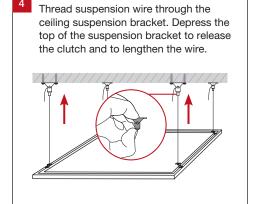

# Suspended Installation (Requires Optional Suspension Kit)

Screw the mounting bracket to the LED panel light and thread the suspension wire through the mounting bracket hole.