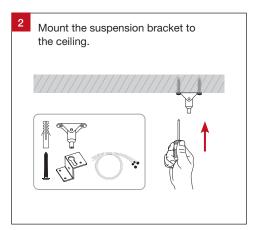

# Suspended Installation (Requires Optional Suspension Kit)

Screw the mounting bracket to the LED panel light and thread the suspension wire through the mounting bracket hole.