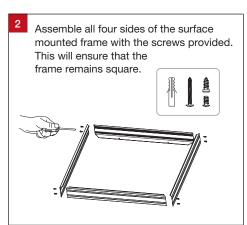

# Surface Mounted Installation (Requires Optional Surface Mounting Kit)

Install the surface mounted frame to the ceiling (A) with all four sides attached. Once installed, unscrew and remove one side of the frame (B).