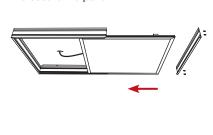

# Surface Mounted Installation (Requires Optional Surface Mounting Kit)

Install the surface mounted frame to the ceiling (A) with all four sides attached. Once installed, unscrew and remove one side of the frame (B).

Slide the LED panel light with the driver into the surface mounted frame. Re-screw the removed side panel back to secure the panel.