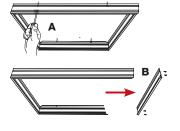

# Surface Mounted Installation (Requires Optional Surface Mounting Kit)

Install the surface mounted frame to the ceiling (A) with all four sides attached. Once installed, unscrew and remove one side of the frame (B).