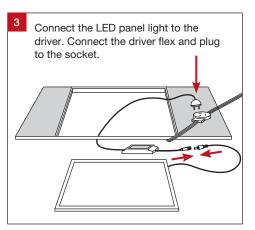

ISPR15:2011 "Limits and methods of measurement of radio disturbance characteristics of electrical lighting and similar equipment." This product is designed to conform to AS/NZS60598.

















# **Product Attributes**

| Product Code           | Mounting Kits              | Dimensions                    |
|------------------------|----------------------------|-------------------------------|
| ZPM40-MED-4-UW-W-ND    | Standard T-Bar             | 595 (L) x 595 (W) x 12 (H) mm |
| ZPM40-MED-4-UW-W-SP-ND | Suspension Kit (SP)        | 595 (L) x 595 (W) x 12 (H) mm |
| ZPM40-MED-4-UW-W-PR-ND | Plaster Recessing Kit (PR) | 630 (L) x 630 (W) x 40 (H) mm |
| ZPM40-MED-4-UW-W-SM-ND | Surface Mounting Kit (SM)  | 600 (L) x 600 (W) x 55 (H) mm |

# T-Bar Ceiling Installation (Standard)









# Suspended Installation (Requires Optional Suspension Kit)





Screw the mounting bracket to the LED panel light and thread the suspension wire through the mounting bracket hole.







# Recessed Installation (Requires Optional Plaster Recessing Kit)













Medical ZPM40-MED Installation Guide

Trend Lighting Co. Pty Ltd