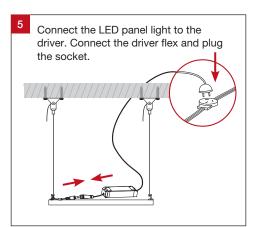

# Suspended Installation (Requires Optional Suspension Kit)

Screw the mounting bracket to the LED panel light and thread the suspension wire through the mounting bracket hole.