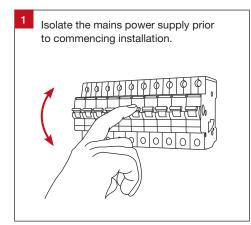

## **Important Safety Information**

Please read these installation instructions carefully before installing this luminaire.

- This product must be installed by a licensed electrician.
- Isolate the mains power supply prior to installation.
- Always ensure the mains power is OFF and that the fitting has been given time to cool before performing any maintenance or adjustment.
- Only reconnect mains power after installation is completed.
- Do not install luminaire near any heat sources.
- No part of the luminaire should be altered or modified.
- This product is not user serviceable.
- Do not cover the luminaire with any heat insulating materials.