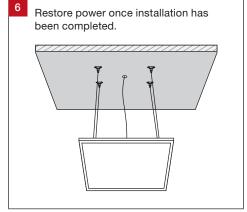

# Suspended Installation (Requires Optional Suspension Kit)

Screw the mounting bracket to the LED panel light and thread the suspension wire through the mounting bracket hole.