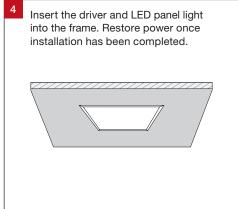

Slide the LED panel light with the driver into the surface mounted frame. Re-screw the removed side panel back to secure the panel.