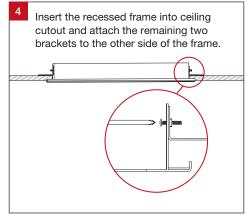

# Recessed Installation (Requires Optional Plaster Recessing Kit)

Medical ZPM40-MED Installation Guide

Trend Lighting Co. Pty Ltd