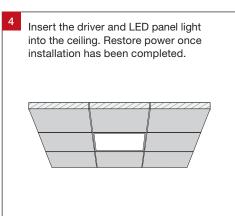

PR15:2011 "Limits and methods of measurement of radio disturbance characteristics of electrical lighting and similar equipment." This product is designed to conform to AS/NZS60598.

















# **Product Attributes**

| Product Code           | Mounting Kits              | Dimensions                    |
|------------------------|----------------------------|-------------------------------|
| ZPM40-MED-4-UW-W-ND    | Standard T-Bar             | 595 (L) x 595 (W) x 12 (H) mm |
| ZPM40-MED-4-UW-W-SP-ND | Suspension Kit (SP)        | 595 (L) x 595 (W) x 12 (H) mm |
| ZPM40-MED-4-UW-W-PR-ND | Plaster Recessing Kit (PR) | 630 (L) x 630 (W) x 40 (H) mm |
| ZPM40-MED-4-UW-W-SM-ND | Surface Mounting Kit (SM)  | 600 (L) x 600 (W) x 55 (H) mm |

# T-Bar Ceiling Installation (Standard)









# Suspended Installation (Requires Optional Suspension Kit)





Screw the mounting bracket to the LED panel light and thread the suspension wire through the mounting bracket hole.







# Recessed Installation (Requires Optional Plaster Recessing Kit)













Medical ZPM40-MED Installation Guide

Trend Lighting Co. Pty Ltd