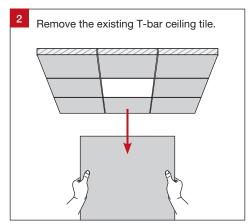

CISPR15:2011 "Limits and methods of measurement of radio disturbance characteristics of electrical lighting and similar equipment." This product is designed to conform to AS/NZS60598.

















# **Product Attributes**

| Product Code           | Mounting Kits              | Dimensions                    |
|------------------------|----------------------------|-------------------------------|
| ZPM40-MED-4-UW-W-ND    | Standard T-Bar             | 595 (L) x 595 (W) x 12 (H) mm |
| ZPM40-MED-4-UW-W-SP-ND | Suspension Kit (SP)        | 595 (L) x 595 (W) x 12 (H) mm |
| ZPM40-MED-4-UW-W-PR-ND | Plaster Recessing Kit (PR) | 630 (L) x 630 (W) x 40 (H) mm |
| ZPM40-MED-4-UW-W-SM-ND | Surface Mounting Kit (SM)  | 600 (L) x 600 (W) x 55 (H) mm |

# T-Bar Ceiling Installation (Standard)









# Suspended Installation (Requires Optional Suspension Kit)





Screw the mounting bracket to the LED panel light and thread the suspension wire through the mounting bracket hole.







# Recessed Installation (Requires Optional Plaster Recessing Kit)













Medical ZPM40-MED Installation Guide

Trend Lighting Co. Pty Ltd