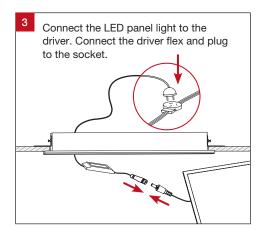

Slide the LED panel light with the driver into the surface mounted frame. Re-screw the removed side panel back to secure the panel.