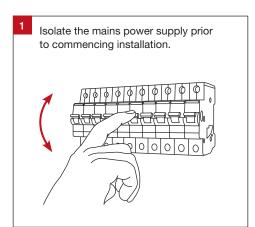

## **Important Safety Information**

Please read these installation instructions carefully before installing this luminaire.

- This product must be installed by a licensed electrician.
- Isolate the mains power supply prior to installation.
- Always ensure the mains power is OFF and that the fitting has been given time to cool before performing any maintenance or adjustment.
- Only reconnect mains power after installation is completed.
- Do not install luminaire near any heat sources.
- No part of the luminaire should be altered or modified.
- This product is not user serviceable.
- Do not cover the luminaire with any heat insulating materials.