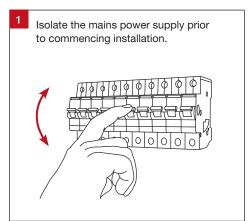

## **Important Safety Information**

Please read these installation instructions carefully before installing this luminaire.

- This product must be installed by a licensed electrician.
- Isolate the mains power supply prior to installation.
- Always ensure the mains power is OFF and that the fitting has been given time to cool before performing any maintenance or adjustment.
- Only reconnect mains power after installation is completed.
- Do not install luminaire near any heat sources.
- No part of the luminaire should be altered or modified.
- This product is not user serviceable.
- Do not cover the luminaire with any heat insulating materials.