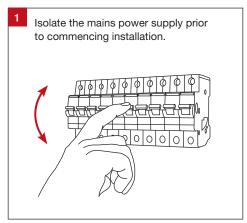

## **Important Safety Information**

Please read these installation instructions carefully before installing this luminaire.

- This product must be installed by a licensed electrician.
- Isolate the mains power supply prior to installation.
- Always ensure the mains power is OFF and that the fitting has been given time to cool before performing any maintenance or adjustment.
- Only reconnect mains power after installation is completed.
- Do not install luminaire near any heat sources.
- No part of the luminaire should be altered or modified.
- This product is not user serviceable.
- Do not cover the luminaire with any heat insulating materials.