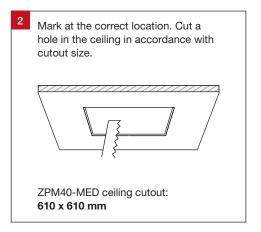

# Recessed Installation (Requires Optional Plaster Recessing Kit)

Medical ZPM40-MED Installation Guide

Trend Lighting Co. Pty Ltd