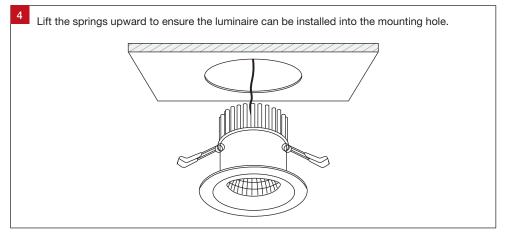

## **Important Safety Information**

Please read these installation instructions carefully before installing this luminaire.

- This product must be installed by a licensed electrician in accordance with AS/NZS 3000 and local regulations.
- Isolate the mains power supply prior to installation.
- Only reconnect mains power after installation is completed.
- No part of the luminaire should be altered or modified.
- This product is not user serviceable.