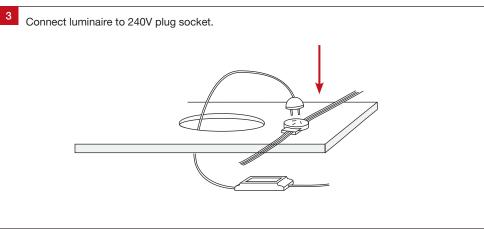

## **Important Safety Information**

Please read these installation instructions carefully before installing this luminaire.

- This product must be installed by a licensed electrician in accordance with AS/NZS 3000 and local regulations.
- Isolate the mains power supply prior to installation.
- Only reconnect mains power after installation is completed.
- No part of the luminaire should be altered or modified.
- This product is not user serviceable.