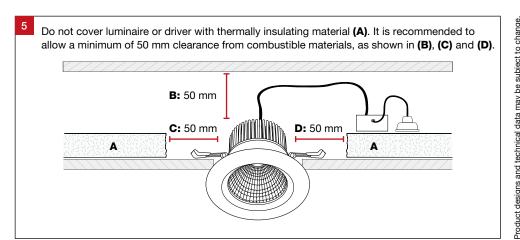

## **Important Safety Information**

Please read these installation instructions carefully before installing this luminaire.

- This product must be installed by a licensed electrician in accordance with AS/NZS 3000 and local regulations.
- Isolate the mains power supply prior to installation.
- Only reconnect mains power after installation is completed.
- No part of the luminaire should be altered or modified.
- This product is not user serviceable.