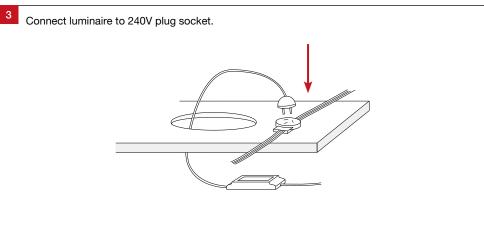

For warranty information, please visit

trendlighting.com.au/warranty

## **Important Safety Information**

Please read these installation instructions carefully before installing this luminaire.

- This product must be installed by a licensed electrician in accordance with AS/NZS 3000 and local regulations.
- Isolate the mains power supply prior to installation.
- Only reconnect mains power after installation is completed.
- No part of the luminaire should be altered or modified.
- This product is not user serviceable.

## **Approvals**

The RCM marking of this product applies to AS/NZS 4417.1 "Regulatory compliance mark (RCM) for electrical and electronic equipment". This product is designed to conform to AS/NZS 60598 "Luminaires, general requirements and tests".



























Midiled XDM25-MED Installation Guide Trend Lighting Co. Pty Ltd trendlighting.com.au