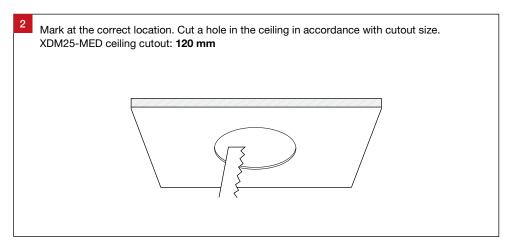

## For warranty information, please visit

trendlighting.com.au/warranty

## **Important Safety Information**

Please read these installation instructions carefully before installing this luminaire.

- This product must be installed by a licensed electrician in accordance with AS/NZS 3000 and local regulations.
- Isolate the mains power supply prior to installation.
- Only reconnect mains power after installation is completed.
- No part of the luminaire should be altered or modified.
- This product is not user serviceable.

## **Approvals**

The RCM marking of this product applies to AS/NZS 4417.1 "Regulatory compliance mark (RCM) for electrical and electronic equipment". This product is designed to conform to AS/NZS 60598 "Luminaires, general requirements and tests".



























Midiled XDM25-MED Installation Guide Trend Lighting Co. Pty Ltd trendlighting.com.au