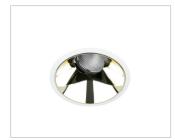

## **Physical Characteristics**

| Trim Colour   | White   Black                 |  |  |  |
|---------------|-------------------------------|--|--|--|
| Insert Colour | White   Black   Silver   Gold |  |  |  |
| Tilt Angle    | 45°                           |  |  |  |
| Rotation      | 355°                          |  |  |  |
| Dimensions    | Ø92 x 125 (H) mm              |  |  |  |
| Spring Height | 24 mm                         |  |  |  |
| Cutout        | Circular 84 mm                |  |  |  |
| Weight        | 410 g                         |  |  |  |
|               |                               |  |  |  |

## **Insert Colour**

Black Insert

Silver Insert

GI Gold Insert