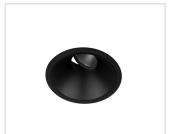

## **Physical Characteristics**

| Trim Colour   | White   Black                 |  |  |  |
|---------------|-------------------------------|--|--|--|
| Insert Colour | White   Black   Silver   Gold |  |  |  |
| Tilt Angle    | 45°                           |  |  |  |
| Rotation      | 355°                          |  |  |  |
| Dimensions    | Ø92 x 125 (H) mm              |  |  |  |
| Spring Height | 24 mm                         |  |  |  |
| Cutout        | Circular 84 mm                |  |  |  |
| Weight        | 410 g                         |  |  |  |
|               |                               |  |  |  |

## **Trim Colour**

W White Trim

Black Trim