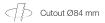

## **Physical Characteristics**

| Trim Colour   | White   Black                 |  |  |  |
|---------------|-------------------------------|--|--|--|
| Insert Colour | White   Black   Silver   Gold |  |  |  |
| Tilt Angle    | 45°                           |  |  |  |
| Rotation      | 355°                          |  |  |  |
| Dimensions    | Ø92 x 125 (H) mm              |  |  |  |
| Spring Height | 24 mm                         |  |  |  |
| Cutout        | Circular 84 mm                |  |  |  |
| Weight        | 410 g                         |  |  |  |
|               |                               |  |  |  |