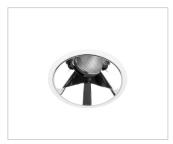

## **Physical Characteristics**

| Trim Colour   | White   Black                 |  |  |  |
|---------------|-------------------------------|--|--|--|
| Insert Colour | White   Black   Silver   Gold |  |  |  |
| Tilt Angle    | 45°                           |  |  |  |
| Rotation      | 355°                          |  |  |  |
| Dimensions    | Ø92 x 125 (H) mm              |  |  |  |
| Spring Height | 24 mm                         |  |  |  |
| Cutout        | Circular 84 mm                |  |  |  |
| Weight        | 410 g                         |  |  |  |
|               |                               |  |  |  |

## **Trim Colour**

W White Trim

Black Trim