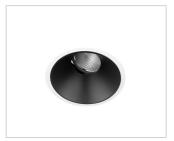

## **Physical Characteristics**

| Trim Colour   | White   Black                 |  |  |  |
|---------------|-------------------------------|--|--|--|
| Insert Colour | White   Black   Silver   Gold |  |  |  |
| Tilt Angle    | 45°                           |  |  |  |
| Rotation      | 355°                          |  |  |  |
| Dimensions    | Ø92 x 125 (H) mm              |  |  |  |
| Spring Height | 24 mm                         |  |  |  |
| Cutout        | Circular 84 mm                |  |  |  |
| Weight        | 410 g                         |  |  |  |
|               |                               |  |  |  |

### **Product Features**

- Recessed adjustable LED downlight with configurable inserts, providing versatility in lighting and aesthetic design
- Featured with 355° rotation and 45° tilting capabilities, allowing for directional adjustment in a variety of lighting applications
- CRI 90+ available in 3000K and 4000K CCT options
- Supplied with a remote driver