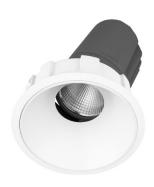

### **Product Features**

- Recessed adjustable LED downlight with configurable inserts, providing versatility in lighting and aesthetic design
- Featured with 355° rotation and 45° tilting capabilities, allowing for directional adjustment in a variety of lighting applications
- CRI 90+ available in 3000K and 4000K CCT options
- Supplied with a remote driver