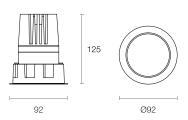

## **Physical Characteristics**

| Trim Colour   | White   Black                 |  |  |  |
|---------------|-------------------------------|--|--|--|
| Insert Colour | White   Black   Silver   Gold |  |  |  |
| Tilt Angle    | 45°                           |  |  |  |
| Rotation      | 355°                          |  |  |  |
| Dimensions    | Ø92 x 125 (H) mm              |  |  |  |
| Spring Height | 24 mm                         |  |  |  |
| Cutout        | Circular 84 mm                |  |  |  |
| Weight        | 410 g                         |  |  |  |
|               |                               |  |  |  |

### **Dimensions (mm)**