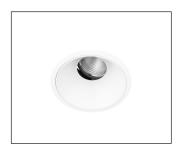

## **Physical Characteristics**

| Trim Colour   | White   Black                 |  |  |  |
|---------------|-------------------------------|--|--|--|
| Insert Colour | White   Black   Silver   Gold |  |  |  |
| Tilt Angle    | 45°                           |  |  |  |
| Rotation      | 355°                          |  |  |  |
| Dimensions    | Ø92 x 125 (H) mm              |  |  |  |
| Spring Height | 24 mm                         |  |  |  |
| Cutout        | Circular 84 mm                |  |  |  |
| Weight        | 410 g                         |  |  |  |
|               |                               |  |  |  |

## **Insert Colour**

Black Insert

Silver Insert

GI Gold Insert