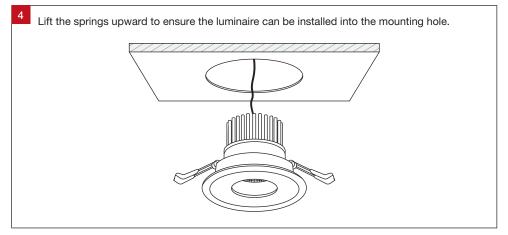

## For warranty information, please visit

trendlighting.com.au/warranty

## **Important Safety Information**

Please read these installation instructions carefully before installing this luminaire.

- This product must be installed by a licensed electrician in accordance with AS/NZS 3000 and local regulations.
- Isolate the mains power supply prior to installation.
- Only reconnect mains power after installation is completed.
- No part of the luminaire should be altered or modified.
- This product is not user serviceable.

## **Approvals**

The RCM marking of this product applies to AS/NZS 4417.1 "Regulatory compliance mark (RCM) for electrical and electronic equipment". This product is designed to conform to AS/NZS 60598 "Luminaires, general requirements and tests".























Miniled XDH10 Installation Guide Trend Lighting Co. Pty Ltd trendlighting.com.au