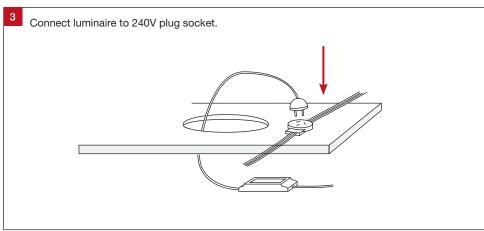

## For warranty information, please visit

trendlighting.com.au/warranty

## **Important Safety Information**

Please read these installation instructions carefully before installing this luminaire.

- This product must be installed by a licensed electrician in accordance with AS/NZS 3000 and local regulations.
- Isolate the mains power supply prior to installation.
- Only reconnect mains power after installation is completed.
- No part of the luminaire should be altered or modified.
- This product is not user serviceable.

## **Approvals**

The RCM marking of this product applies to AS/NZS 4417.1 "Regulatory compliance mark (RCM) for electrical and electronic equipment". This product is designed to conform to AS/NZS 60598 "Luminaires, general requirements and tests".























Miniled XDH10 Installation Guide Trend Lighting Co. Pty Ltd trendlighting.com.au