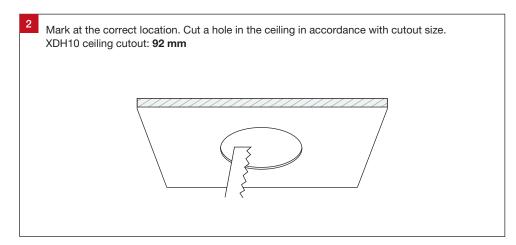

## For warranty information, please visit

trendlighting.com.au/warranty

## **Important Safety Information**

Please read these installation instructions carefully before installing this luminaire.

- This product must be installed by a licensed electrician in accordance with AS/NZS 3000 and local regulations.
- Isolate the mains power supply prior to installation.
- Only reconnect mains power after installation is completed.
- No part of the luminaire should be altered or modified.
- This product is not user serviceable.

## **Approvals**

The RCM marking of this product applies to AS/NZS 4417.1 "Regulatory compliance mark (RCM) for electrical and electronic equipment". This product is designed to conform to AS/NZS 60598 "Luminaires, general requirements and tests".























Miniled XDH10 Installation Guide Trend Lighting Co. Pty Ltd trendlighting.com.au