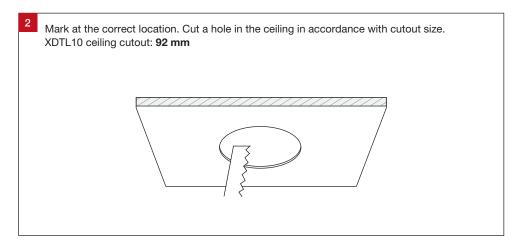

## For warranty information, please visit

trendlighting.com.au/warranty

## **Important Safety Information**

Please read these installation instructions carefully before installing this luminaire.

- This product must be installed by a licensed electrician in accordance with AS/NZS 3000 and local regulations.
- Isolate the mains power supply prior to installation.
- Only reconnect mains power after installation is completed.
- No part of the luminaire should be altered or modified.
- This product is not user serviceable.

## **Approvals**

The RCM marking of this product applies to AS/NZS 4417.1 "Regulatory compliance mark (RCM) for electrical and electronic equipment". This product is designed to conform to AS/NZS 60598 "Luminaires, general requirements and tests".























Miniled XDTL10 Installation Guide Trend Lighting Co. Pty Ltd trendlighting.com.au