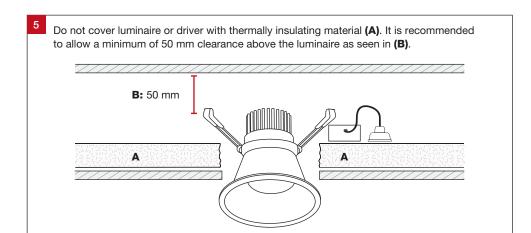

## **Important Safety Information**

Please read these installation instructions carefully before installing this luminaire.

- This product must be installed by a licensed electrician in accordance with AS/NZS 3000 and local regulations.
- Isolate the mains power supply prior to installation.
- Only reconnect mains power after installation is completed.
- No part of the luminaire should be altered or modified.
- This product is not user serviceable.