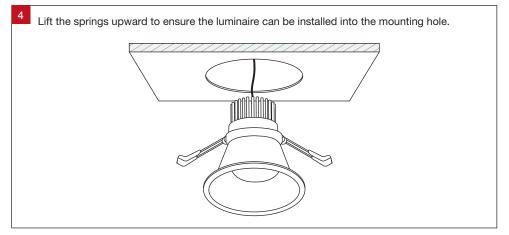

## For warranty information, please visit

trendlighting.com.au/warranty

## **Important Safety Information**

Please read these installation instructions carefully before installing this luminaire.

- This product must be installed by a licensed electrician in accordance with AS/NZS 3000 and local regulations.
- Isolate the mains power supply prior to installation.
- Only reconnect mains power after installation is completed.
- No part of the luminaire should be altered or modified.
- This product is not user serviceable.

## **Approvals**

The RCM marking of this product applies to AS/NZS 4417.1 "Regulatory compliance mark (RCM) for electrical and electronic equipment". This product is designed to conform to AS/NZS 60598 "Luminaires, general requirements and tests".























Miniled XDTL10 Installation Guide Trend Lighting Co. Pty Ltd trendlighting.com.au