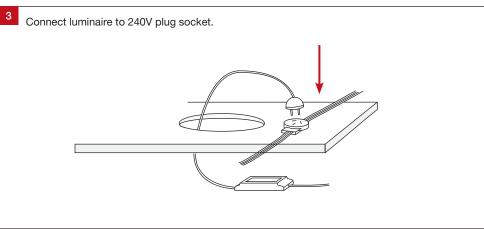

## For warranty information, please visit

trendlighting.com.au/warranty

## **Important Safety Information**

Please read these installation instructions carefully before installing this luminaire.

- This product must be installed by a licensed electrician in accordance with AS/NZS 3000 and local regulations.
- Isolate the mains power supply prior to installation.
- Only reconnect mains power after installation is completed.
- No part of the luminaire should be altered or modified.
- This product is not user serviceable.

## **Approvals**

The RCM marking of this product applies to AS/NZS 4417.1 "Regulatory compliance mark (RCM) for electrical and electronic equipment". This product is designed to conform to AS/NZS 60598 "Luminaires, general requirements and tests".























Miniled XDTL10 Installation Guide Trend Lighting Co. Pty Ltd trendlighting.com.au