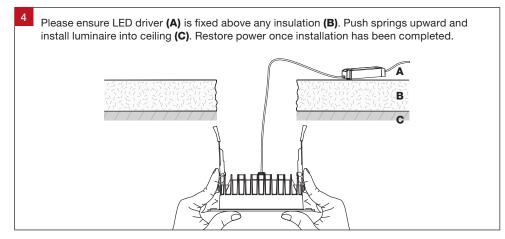

## **Installation Notes**

The Multiled range is IC-4 rated and can be installed in locations where it is covered or abutted with thermally insulating material in accordance with AS/NZS 60598.2.2:2016.

Trend For Trade, Made For Trade,