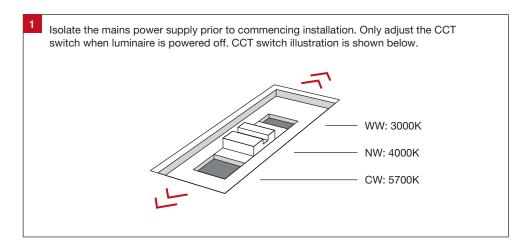

## **Important Safety Information**

Please read these installation instructions carefully before installing this luminaire.

- This product must be installed by a licensed electrician in accordance with AS/NZS 3000 and local regulations.
- Isolate the mains power supply prior to installation.
- Only adjust the CCT switch when luminaire is powered off.
- Only reconnect mains power after installation is completed.
- No part of the luminaire should be altered or modified.
- This product is not user serviceable.