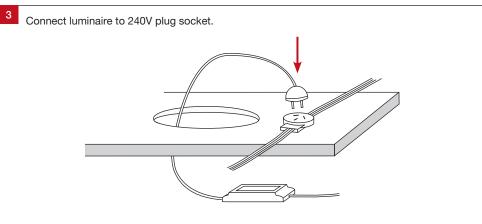

## **Important Safety Information**

Please read these installation instructions carefully before installing this luminaire.

- This product must be installed by a licensed electrician in accordance with AS/NZS 3000 and local regulations.
- Isolate the mains power supply prior to installation.
- Only adjust the CCT switch when luminaire is powered off.
- Only reconnect mains power after installation is completed.
- No part of the luminaire should be altered or modified.
- This product is not user serviceable.