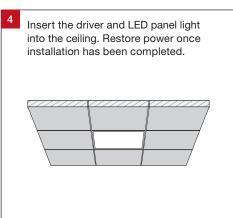

nd similar equipment." This product is designed to conform to AS/NZS60598.















### **Product Attributes**

| Product Code               | Mounting Kits              | Dimensions                    |
|----------------------------|----------------------------|-------------------------------|
| <b>ZPM204</b> -UW-W-ND *   | Standard T-Bar             | 595 (L) x 595 (W) x 12 (H) mm |
| ZPM204-UW-W-SP-ND*         | Suspension Kit (SP)        | 595 (L) x 595 (W) x 12 (H) mm |
| ZPM204-UW-W-PR-ND*         | Plaster Recessing Kit (PR) | 630 (L) x 630 (W) x 40 (H) mm |
| <b>ZPM204</b> -UW-W-SM-ND* | Surface Mounting Kit (SM)  | 600 (L) x 600 (W) x 55 (H) mm |

<sup>\*</sup> **ZPM20** available in 3000K (3) and 4000K (4) colour temperature.

# T-Bar Ceiling Installation (Standard)









# Suspended Installation (Requires Optional Suspension Kit)





Screw the mounting bracket to the LED panel light and thread the suspension wire through the mounting bracket hole.







# Recessed Installation (Requires Optional Plaster Recessing Kit)













Panel ZPM20 Installation Guide

Trend Lighting Co. Pty Ltd