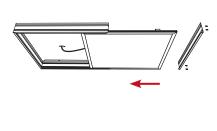

Slide the LED panel light with the driver into the surface mounted frame. Re-screw the removed side panel back to secure the panel.