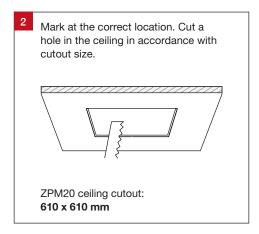

# Recessed Installation (Requires Optional Plaster Recessing Kit)

Panel ZPM20 Installation Guide

Trend Lighting Co. Pty Ltd