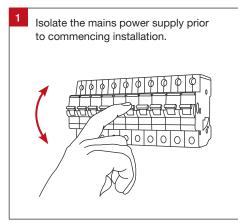

## **Important Safety Information**

Please read these installation instructions carefully before installing this luminaire.

- This product must be installed by a licensed electrician.
- Isolate the mains power supply prior to installation.
- Always ensure the mains power is OFF and that the fitting has been given time to cool before performing any maintenance or adjustment.
- Only reconnect mains power after installation is completed.
- Do not install luminaire near any heat sources.
- No part of the luminaire should be altered or modified.
- This product is not user serviceable.
- Do not cover the luminaire with any heat insulating materials.