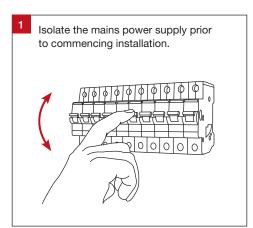

## **Important Safety Information**

Please read these installation instructions carefully before installing this luminaire.

- This product must be installed by a licensed electrician.
- Isolate the mains power supply prior to installation.
- Always ensure the mains power is OFF and that the fitting has been given time to cool before performing any maintenance or adjustment.
- Only reconnect mains power after installation is completed.
- Do not install luminaire near any heat sources.
- No part of the luminaire should be altered or modified.
- This product is not user serviceable.
- Do not cover the luminaire with any heat insulating materials.