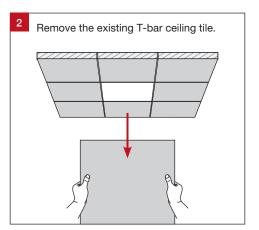

ng and similar equipment." This product is designed to conform to AS/NZS60598.















### **Product Attributes**

| Product Code               | Mounting Kits              | Dimensions                    |
|----------------------------|----------------------------|-------------------------------|
| <b>ZPM204</b> -UW-W-ND *   | Standard T-Bar             | 595 (L) x 595 (W) x 12 (H) mm |
| ZPM204-UW-W-SP-ND*         | Suspension Kit (SP)        | 595 (L) x 595 (W) x 12 (H) mm |
| ZPM204-UW-W-PR-ND*         | Plaster Recessing Kit (PR) | 630 (L) x 630 (W) x 40 (H) mm |
| <b>ZPM204</b> -UW-W-SM-ND* | Surface Mounting Kit (SM)  | 600 (L) x 600 (W) x 55 (H) mm |

<sup>\*</sup> **ZPM20** available in 3000K (3) and 4000K (4) colour temperature.

# T-Bar Ceiling Installation (Standard)









# Suspended Installation (Requires Optional Suspension Kit)





Screw the mounting bracket to the LED panel light and thread the suspension wire through the mounting bracket hole.







# Recessed Installation (Requires Optional Plaster Recessing Kit)













Panel ZPM20 Installation Guide

Trend Lighting Co. Pty Ltd