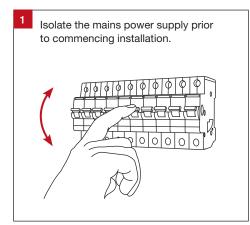

## **Important Safety Information**

Please read these installation instructions carefully before installing this luminaire.

- This product must be installed by a licensed electrician.
- Isolate the mains power supply prior to installation.
- Always ensure the mains power is OFF and that the fitting has been given time to cool before performing any maintenance or adjustment.
- Only reconnect mains power after installation is completed.
- Do not install luminaire near any heat sources.
- No part of the luminaire should be altered or modified.
- This product is not user serviceable.
- Do not cover the luminaire with any heat insulating materials.