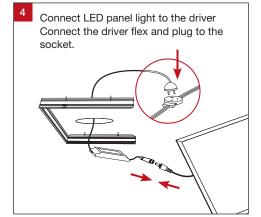

Slide the LED panel light with the driver into the surface mounted frame. Re-screw the removed side panel back to secure the panel.