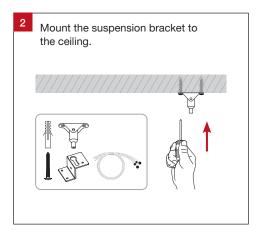

# Suspended Installation (Requires Optional Suspension Kit)

Screw the mounting bracket to the LED panel light and thread the suspension wire through the mounting bracket hole.