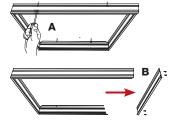

# Surface Mounted Installation (Requires Optional Surface Mounting Kit)

Assemble all four sides of the surface mounted frame with the screws provided. This will ensure that the frame remains square.

Install the surface mounted frame to the ceiling (A) with all four sides attached.
Once installed, unscrew and remove one side of the frame (B).