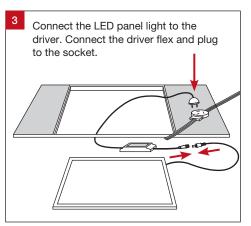

# Suspended Installation (Requires Optional Suspension Kit)

Screw the mounting bracket to the LED panel light and thread the suspension wire through the mounting bracket hole.