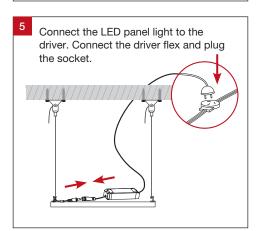

# Suspended Installation (Requires Optional Suspension Kit)

Screw the mounting bracket to the LED panel light and thread the suspension wire through the mounting bracket hole.