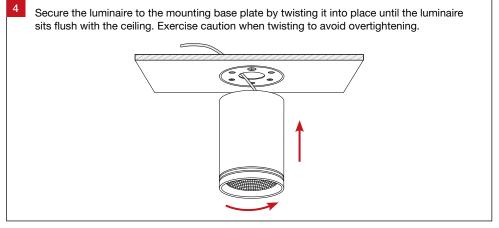

ical data may be subject to change

## Surface XSR10 LED Downlight Installation Guide







Surface XSR10

## For warranty information, please visit

trendlighting.com.au/warranty

## **Important Safety Information**

Please read these installation instructions carefully before installing this luminaire.

- This product must be installed by a licensed electrician in accordance with AS/NZS 3000 and local regulations.
- Isolate the mains power supply prior to installation.
- Only reconnect mains power after installation is completed.
- No part of the luminaire should be altered or modified.
- This product is not user serviceable.

## **General Information**











| Product Code | Dimensions          |
|--------------|---------------------|
| XSR10        | Ø95 mm x 165 (H) mm |









Surface XSR10 Installation Guide Trend Lighting Co. Pty Ltd trendlighting.com.au