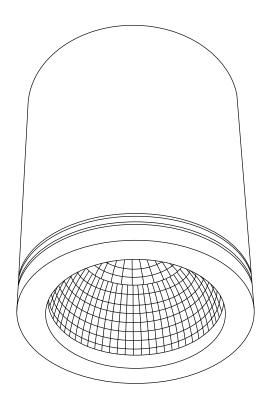

## **General Information**

| Product Code | Dimensions          |
|--------------|---------------------|
| XSR10        | Ø95 mm x 165 (H) mm |

Surface XSR10 Installation Guide Trend Lighting Co. Pty Ltd trendlighting.com.au