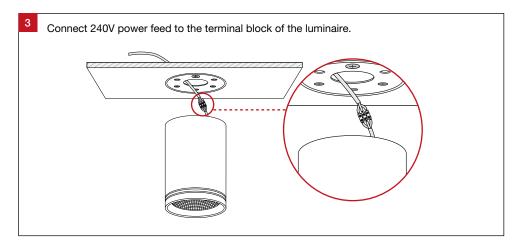

hnical data may be subject to change

## Surface XSR10 LED Downlight Installation Guide







Surface XSR10

## For warranty information, please visit

trendlighting.com.au/warranty

## **Important Safety Information**

Please read these installation instructions carefully before installing this luminaire.

- This product must be installed by a licensed electrician in accordance with AS/NZS 3000 and local regulations.
- Isolate the mains power supply prior to installation.
- Only reconnect mains power after installation is completed.
- No part of the luminaire should be altered or modified.
- This product is not user serviceable.

## **General Information**











| Product Code | Dimensions          |
|--------------|---------------------|
| XSR10        | Ø95 mm x 165 (H) mm |









Surface XSR10 Installation Guide Trend Lighting Co. Pty Ltd trendlighting.com.au