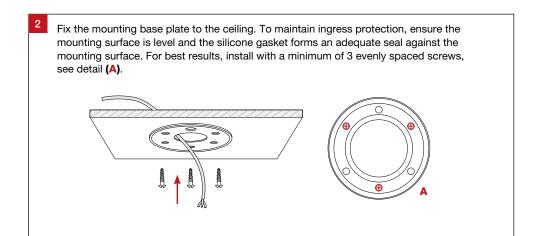

echnical data may be subject to change

## Surface XSR10 LED Downlight Installation Guide







Surface XSR10

## For warranty information, please visit

trendlighting.com.au/warranty

## **Important Safety Information**

Please read these installation instructions carefully before installing this luminaire.

- This product must be installed by a licensed electrician in accordance with AS/NZS 3000 and local regulations.
- Isolate the mains power supply prior to installation.
- Only reconnect mains power after installation is completed.
- No part of the luminaire should be altered or modified.
- This product is not user serviceable.

## **General Information**











| Product Code | Dimensions          |
|--------------|---------------------|
| XSR10        | Ø95 mm x 165 (H) mm |









Surface XSR10 Installation Guide Trend Lighting Co. Pty Ltd trendlighting.com.au