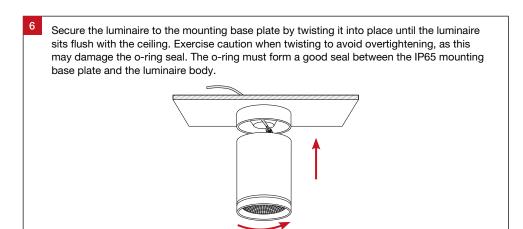

## **General Information**

 Product Code
 Dimension

 XSR2510-IP65
 Ø110 mm x 215 (H) mm

Fix the mounting base plate to the ceiling. To maintain ingress protection, ensure the mounting surface is level and the silicone gasket forms an adequate seal against the mounting surface. For best results, install with a minimum of 3 evenly spaced screws, see detail (A).