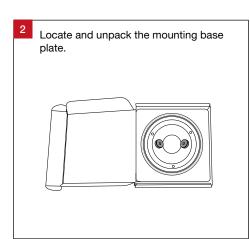

## **General Information**

 Product Code
 Dimension

 XSR2510-IP65
 Ø110 mm x 215 (H) mm

Fix the mounting base plate to the ceiling. To maintain ingress protection, ensure the mounting surface is level and the silicone gasket forms an adequate seal against the mounting surface. For best results, install with a minimum of 3 evenly spaced screws, see detail (A).