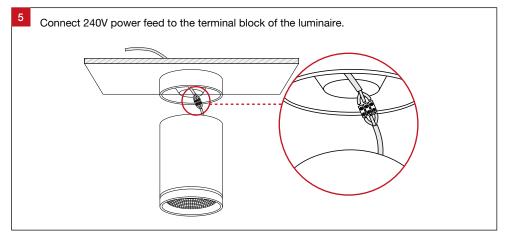

## **General Information**

 Product Code
 Dimension

 XSR2510-IP65
 Ø110 mm x 215 (H) mm

Fix the mounting base plate to the ceiling. To maintain ingress protection, ensure the mounting surface is level and the silicone gasket forms an adequate seal against the mounting surface. For best results, install with a minimum of 3 evenly spaced screws, see detail (A).