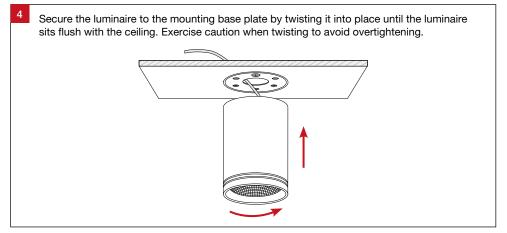

## **General Information**

| Product Code | Dimensions           |
|--------------|----------------------|
| XSR35        | Ø140 mm x 205 (H) mm |

Surface XSR35 Installation Guide Trend Lighting Co. Pty Ltd trendlighting.com.au