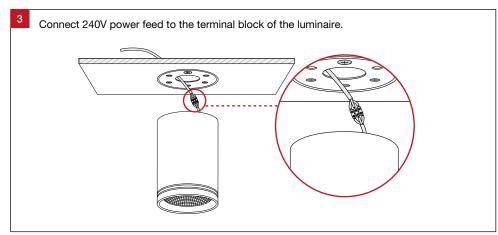

## **General Information**

| Product Code | Dimensions           |
|--------------|----------------------|
| XSR35        | Ø140 mm x 205 (H) mm |

Surface XSR35 Installation Guide Trend Lighting Co. Pty Ltd trendlighting.com.au