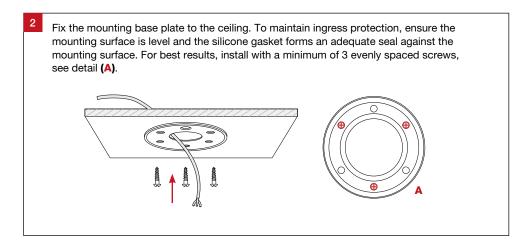

## **General Information**

| Product Code | Dimensions           |
|--------------|----------------------|
| XSR35        | Ø140 mm x 205 (H) mm |

Surface XSR35 Installation Guide Trend Lighting Co. Pty Ltd trendlighting.com.au