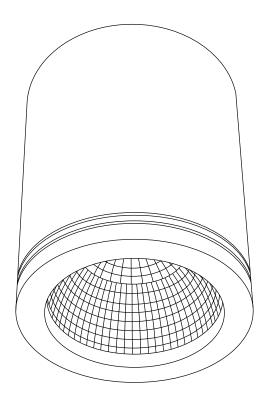

## **General Information**

| Product Code | Dimensions           |
|--------------|----------------------|
| XSR35        | Ø140 mm x 205 (H) mm |

Surface XSR35 Installation Guide Trend Lighting Co. Pty Ltd trendlighting.com.au