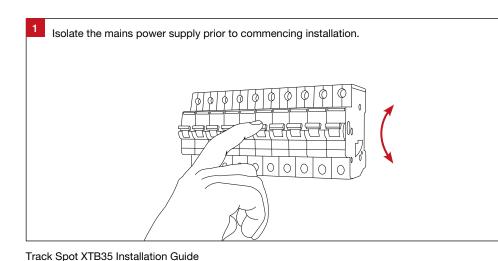

Installation Notes

**Product Code** 

XTB35

<sup>2</sup> Check to ensure the circuit selector knob is set to 'off' and the locking lever is in the 'released' position.

**P20** 

**Dimensions** 

Ø115 mm x 216 (H) mm