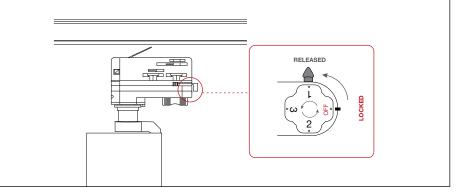

Installation Notes

**Product Code** 

XTB35

<sup>2</sup> Check to ensure the circuit selector knob is set to 'off' and the locking lever is in the 'released' position.

**P20** 

**Dimensions** 

Ø115 mm x 216 (H) mm