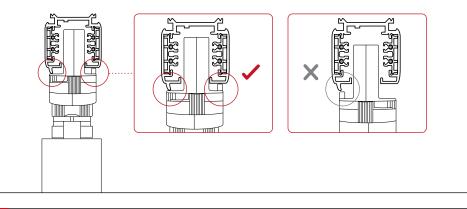

## **Important Safety Information**

Please read these installation instructions carefully before installing this luminaire.

- This product must be installed by a licensed electrician in accordance with AS/NZS 3000 and local regulations.
- Isolate the mains power supply prior to installation.
- Only reconnect mains power after installation is completed.
- No part of the luminaire should be altered or modified.
- This product is not user serviceable.