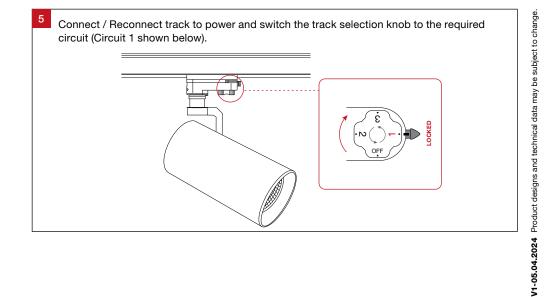

Insert luminaire into the track and move locking lever to the locked position.

Trend Lighting Co. Pty Ltd