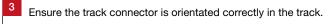

Installation Notes

**Product Code** 

XTB35

<sup>2</sup> Check to ensure the circuit selector knob is set to 'off' and the locking lever is in the 'released' position.

**P20** 

**Dimensions** 

Ø115 mm x 216 (H) mm