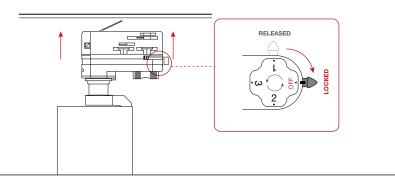

Insert luminaire into the track and move locking lever to the locked position.

Trend Lighting Co. Pty Ltd