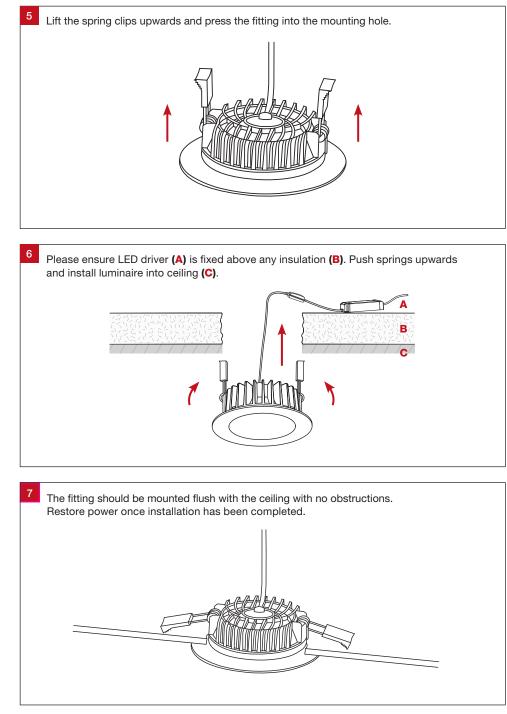

<sup>3</sup> Connect the power to the fitting and select the desired colour temperature using the colour selection switch.

Only adjust CCT switch (located inside rear of luminaire) when luminaire is powered off. CCT switch illustration is shown below.

## Installation Notes

The Unoled is IC-4 rated and can be installed in locations where it is covered or abutted with thermally insulating material in accordance with AS/NZS 60598.2.2:2016.