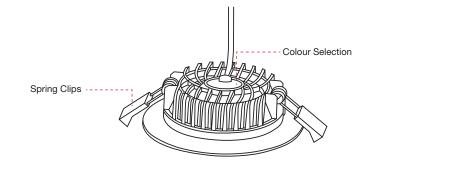

<sup>3</sup> Connect the power to the fitting and select the desired colour temperature using the colour selection switch.

Only adjust CCT switch (located inside rear of luminaire) when luminaire is powered off. CCT switch illustration is shown below.