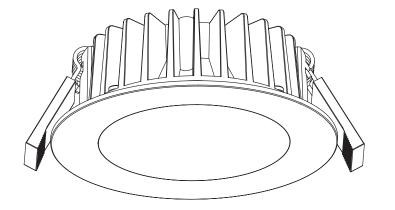

<sup>3</sup> Connect the power to the fitting and select the desired colour temperature using the colour selection switch.

Only adjust CCT switch (located inside rear of luminaire) when luminaire is powered off. CCT switch illustration is shown below.