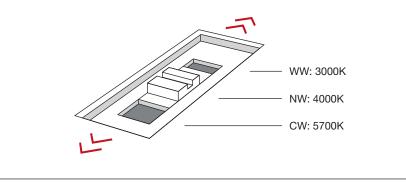

<sup>3</sup> Connect the power to the fitting and select the desired colour temperature using the colour selection switch.

Only adjust CCT switch (located inside rear of luminaire) when luminaire is powered off. CCT switch illustration is shown below.