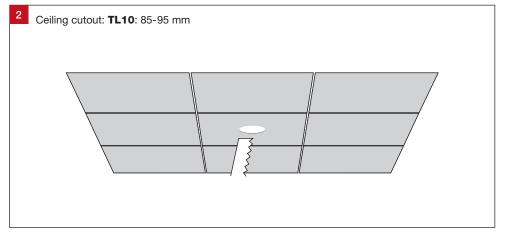

## Installation Notes

The Unoled is IC-4 rated and can be installed in locations where it is covered or abutted with thermally insulating material in accordance with AS/NZS 60598.2.2:2016.