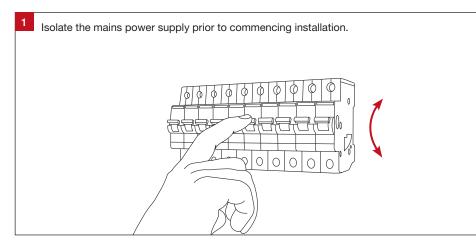

## **Important Safety Information**

Please read these installation instructions carefully before installing this luminaire.

- This product must be installed by a licensed electrician in accordance with AS/NZS 3000 and local regulations.
- Isolate the mains power supply prior to installation.
- Only adjust the CCT switch when luminaire is powered off.
- Only reconnect mains power after installation is completed.
- No part of the luminaire should be altered or modified.
- This product is not user serviceable.