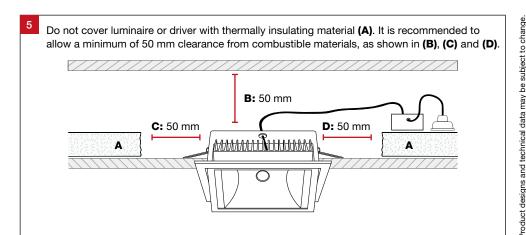

## **Important Safety Information**

Please read these installation instructions carefully before installing this luminaire.

- This product must be installed by a licensed electrician in accordance with AS/NZS 3000 and local regulations.
- Isolate the mains power supply prior to installation.
- Only reconnect mains power after installation is completed.
- No part of the luminaire should be altered or modified.
- This product is not user serviceable.