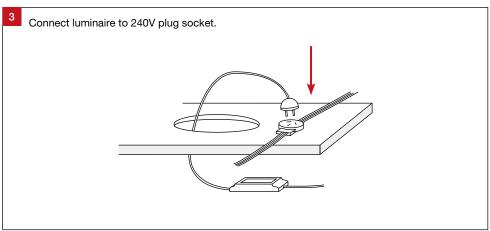

## **Important Safety Information**

Please read these installation instructions carefully before installing this luminaire.

- This product must be installed by a licensed electrician in accordance with AS/NZS 3000 and local regulations.
- Isolate the mains power supply prior to installation.
- Only reconnect mains power after installation is completed.
- No part of the luminaire should be altered or modified.
- This product is not user serviceable.